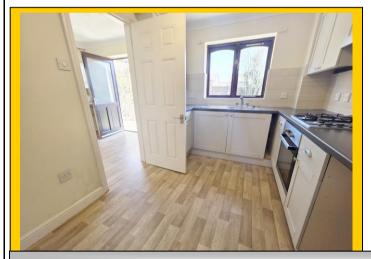

Kitchen: 11' 5 x 8' 2 / 3.48m x 2.49m (approx'). Plain coved ceiling with ceiling light

point. Window to rear aspect. A range of wall and base mounted units with work surfaces over. Single bowl single drainer sink unit with mixer tap.

Integrated electric oven with four burner gas hob and cooker hood over. Space

for fridge freezer. Splash back tiling and double panelled radiator.

<u>Utility Room:</u> 8' 8 x 8' 2 / 2.64m x 2.49m (approx'). Coved and textured ceiling with ceiling

light point. Window to rear aspect and door leading to rear garden. Wall and base mounted units with work surface over. Single bowl single drainer sink unit with mixer tap. Space and plumbing for washing machine and space and plumbing for dishwasher. Wall mounted gas central heating boiler. Laminate