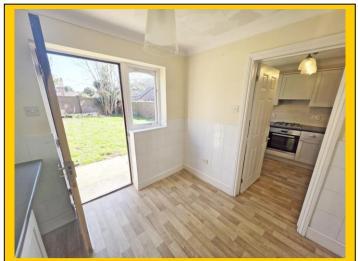

panelled radiators. TV / Media point and telephone point.

<u>Dining Room:</u> <u>11' 5 x 10' 10 / 3.48m x 3.31m (approx').</u>

Coved and textured ceiling with ceiling light point and two further wall light points. Dado rail. Patio doors leading to rear garden. Single panelled radiator.

light point. Window to rear aspect and door leading to rear garden. Wall and base mounted units with work surface over. Single bowl single drainer sink unit with mixer tap. Space and plumbing for washing machine and space and plumbing for dishwasher. Wall mounted gas central heating boiler. Laminate