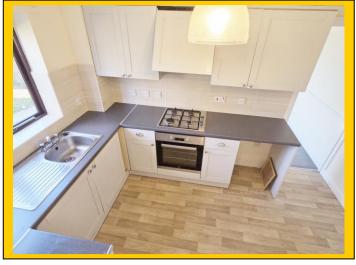

Kitchen: 11' 5 x 8' 2 / 3.48m x 2.49m (approx'). Plain coved ceiling with ceiling light

point. Window to rear aspect. A range of wall and base mounted units with work surfaces over. Single bowl single drainer sink unit with mixer tap.

Integrated electric oven with four burner gas hob and cooker hood over. Space

for fridge freezer. Splash back tiling and double panelled radiator.

<u>Utility Room:</u> 8' 8 x 8' 2 / 2.64m x 2.49m (approx'). Coved and textured ceiling with ceiling