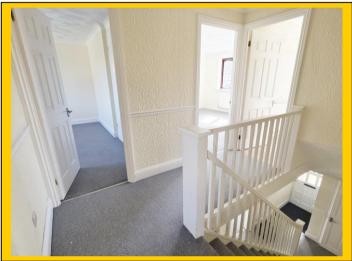

flooring. Single panelled radiator. Door to garage.

Stairs from hallway to first floor landing

**First Floor Landing:** Coved & textured ceiling, ceiling light point and hatch providing access to loft.

Bedroom One: 12' 2 x 11' / 3.71m x 3.35m (approx'). Coved and textured ceiling with ceiling