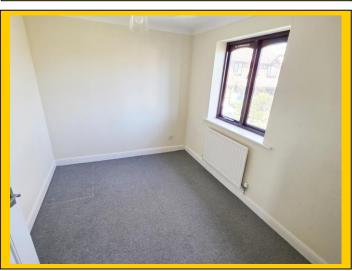

**Bedroom Four:** 11' 9 x 8' 1 / 3.58m x 2.46m (approx'). Coved and textured ceiling with ceiling

light point. Window to rear aspect. Single panelled radiator.

8' 4 x 6' 3 / 2.54m x 1.91m (approx'). **Bathroom:** 