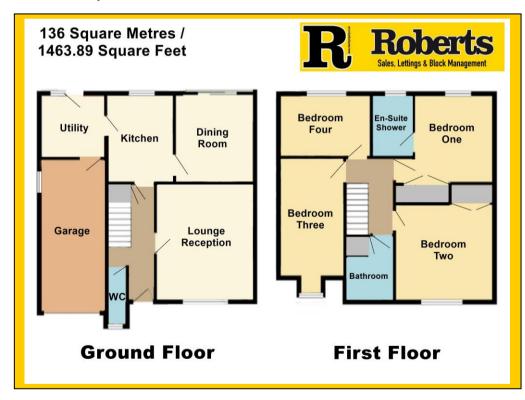

## **DETACHED HOUSE**

£525,000

Harewood Gardens, Littledown, Bournemouth, BH7 7RH

- \* Detached Family House \* 136 Sq'M \* Four Double Bedrooms \* En-Suite Shower Room
  - \* Two Reception Rooms \* Kitchen & Utility \*
  - \* 19ft8 x 8ft5 Integral Garage & Driveway
  - \* Blank Canvas Home for Re-Configurating \*
  - \* Near to Avonbourne & St Peter's School \*

## <u>Harewood Gardens, Littledown, Bournemouth, BH7 7RH:</u>

Sheltered front entrance canopy leads via glazed front door into:

Entrance Hallway: Coved and textured ceiling with ceiling light point, single panelled radiator and

access to under stairs storage.

Ground Floor Cloakroom:

Textured ceiling with recessed down lighting. Window to front aspect. Low level

WC, wash hand basin, single panelled radiator and part tiled walls.

<u>Lounge Reception:</u> 14' 10 x 12' 8 / 4.52m x 3.86m (approx').

Coved and textured ceiling with ceiling light point, four further wall light points and dado rail. Windows to front aspect. Feature fire surround and two single

panelled radiators. TV / Media point and telephone point.

<u>Dining Room:</u> <u>11' 5 x 10' 10 / 3.48m x 3.31m (approx').</u>

Coved and textured ceiling with ceiling light point and two further wall light points. Dado rail. Patio doors leading to rear garden. Single panelled radiator.

Kitchen: 11' 5 x 8' 2 / 3.48m x 2.49m (approx'). Plain coved ceiling with ceiling light

point. Window to rear aspect. A range of wall and base mounted units with work surfaces over. Single bowl single drainer sink unit with mixer tap.

Integrated electric oven with four burner gas hob and cooker hood over. Space

for fridge freezer. Splash back tiling and double panelled radiator.

<u>Utility Room:</u> 8' 8 x 8' 2 / 2.64m x 2.49m (approx'). Coved and textured ceiling with ceiling

light point. Window to rear aspect and door leading to rear garden. Wall and base mounted units with work surface over. Single bowl single drainer sink unit with mixer tap. Space and plumbing for washing machine and space and plumbing for dishwasher. Wall mounted gas central heating boiler. Laminate

flooring. Single panelled radiator. Door to garage.

Stairs from hallway to first floor landing

**First Floor Landing:** Coved & textured ceiling, ceiling light point and hatch providing access to loft.

Bedroom One: 12' 2 x 11' / 3.71m x 3.35m (approx'). Coved and textured ceiling with ceiling

light point. Window to rear aspect. Single panelled radiator. His and hers fitted

wardrobes with hanging rails and door leading to:

En-Suite Shower: 7' 10 x 5' 4 / 2.39m x 1.63m (approx').

Textured ceiling with ceiling light point. Frosted window to rear aspect. Shower cubicle with fitted electric shower. Pedestal wash hand basin with mixer tap.

Low level WC and fully tiled walls. Single panelled radiator.

<u>Bedroom Two:</u> <u>12' 8 x 12' 4 / 3.86m x 3.76m (approx).</u>

Coved and textured ceiling with ceiling light point. Window to front aspect.

Single panelled radiator and fitted double wardrobe.

**Bedroom Three:** 19' 5 max' x 8' 4 / 5.92m max' x 2.55m (approx').

> Coved and textured ceiling with ceiling light point. Windows to front and side aspects. Single panelled radiator.

**Bedroom Four:** 11' 9 x 8' 1 / 3.58m x 2.46m (approx'). Coved and textured ceiling with ceiling

light point. Window to rear aspect. Single panelled radiator.

8' 4 x 6' 3 / 2.54m x 1.91m (approx'). **Bathroom:** 

> Textured ceiling with ceiling light point. Frosted window to front aspect. Panelled bath with shower mixer tap. Pedestal wash hand basin with mixer tap and single panelled radiator. Tiled walls. Cupboard housing pre-lagged hot water cylinder

tank with shelved storage.

19' 8 x 8' 5 / 5.99m x 2.57m (approx'). Garage:

Up-and-over power door with wall controls, power and light. Window to side

aspect. Single panelled radiator. Door leading to utility room.