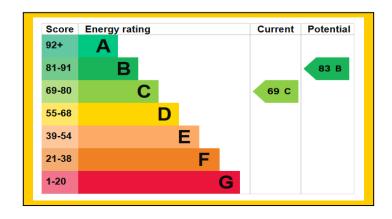

nding:** Coved & textured ceiling, ceiling light point and hatch providing access to loft.

Bedroom One: 12' 2 x 11' / 3.71m x 3.35m (approx'). Coved and textured ceiling with ceiling

light point. Window to rear aspect. Single panelled radiator. His and hers fitted

wardrobes with hanging rails and door leading to:

En-Suite Shower: 7' 10 x 5' 4 / 2.39m x 1.63m (approx').

Textured ceiling with ceiling light point. Frosted window to rear aspect. Shower cubicle with fitted electric shower. Pedestal wash hand basin with mixer tap.

Low level WC and fully tiled walls. Single panelled radiator.

<u>Bedroom Two:</u> <u>12' 8 x 12' 4 / 3.86m x 3.76m (approx).</u>

Coved and textured ceiling with ceiling light point. Window to front aspect.

Single panelled radiator and fitted double wardrobe.



**Bedroom Three:** 19' 5 max' x 8' 4 / 5.92m max' x 2.55m (approx').

> Coved and textured ceiling with ceiling light point. Windows to front and side aspects. Single panelled radiator.

**Bedroom Four:** 11' 9 x 8' 1 / 3.58m x 2.46m (approx'). Coved and textured ceiling with ceiling

light point. Window to rear aspect. Single panelled radiator.

8' 4 x 6' 3 / 2.54m x 1.91m (approx'). **Bathroom:** 

> Textured ceiling with ceiling light point. Frosted window to front aspect. Panelled bath with shower mixer tap. Pedestal wash hand basin with mixer tap and single panelled radiator. Tiled walls. Cupboard housing pre-lagged hot water cylinder

tank with shelved storage.

19' 8 x 8' 5 / 5.99m x 2.57m (approx'). Garage:

Up-and-over power door with wall controls, power and light. Window to si