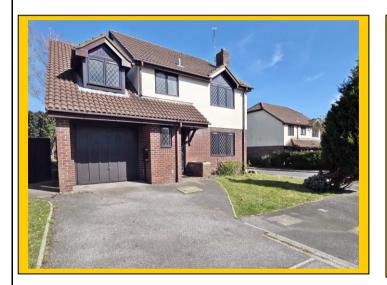

## **DETACHED HOUSE**

£525,000

Harewood Gardens, Littledown, Bournemouth, BH7 7RH

- \* Detached Family House \* 136 Sq'M \* Four Double Bedrooms \* En-Suite Shower Room
  - \* Two Reception Rooms \* Kitchen & Utility \*
  - \* 19ft8 x 8ft5 Integral Garage & Driveway
  - \* Blank Canvas Home for Re-Configurating \*
  - \* Near to Avonbourne & St Peter's School \*

**Outside:** Front of property laid partially to hardstanding providing driveway parking and access to garage. Front garden laid to lawn giving potential to create additional

parking. Side access gate and pathway leading to: