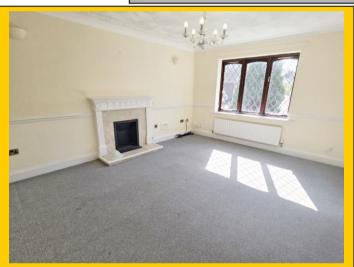

<u>Lounge Reception:</u> 14' 10 x 12' 8 / 4.52m x 3.86m (approx').

Coved and textured ceiling with ceiling light point, four further wall light points and dado rail. Windows to front aspect. Feature fire surround and two single

panelled radiators. TV / Media point and telephone point.

<u>Dining Room:</u> <u>11' 5 x 10' 10 / 3.48m x 3.31m (approx').</u>

Coved and textured ceiling with ceiling light point and two further wall light points. Dado rail. Patio doors leading to rear garden. Single panelled radiator.