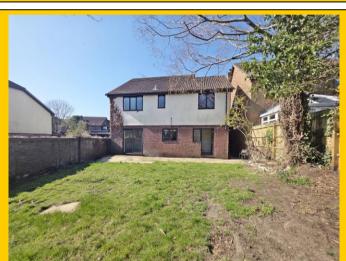

**Outside:** Front of property laid partially to hardstanding providing driveway parking and access to garage. Front garden laid to lawn giving potential to create additional

parking. Side access gate and pathway leading to:

Walled rear garden laid partly to patio with the remainder laid to lawn with an

array of mature trees bushes and shrubs.