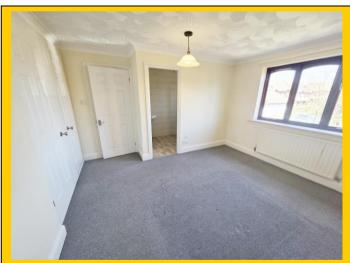

flooring. Single panelled radiator. Door to garage.

Stairs from hallway to first floor landing

**First Floor Landing:** Coved & textured ceiling, ceiling light point and hatch providing access to loft.

Bedroom One: 12' 2 x 11' / 3.71m x 3.35m (approx'). Coved and textured ceiling with ceiling

light point. Window to rear aspect. Single panelled radiator. His and hers fitted

wardrobes with hanging rails and door leading to:

En-Suite Shower: 7' 10 x 5' 4 / 2.39m x 1.63m (approx').

Textured ceiling with ceiling light point. Frosted window to rear aspect. Shower cubicle with fitted electric shower. Pedestal wash hand basin with mixer tap.