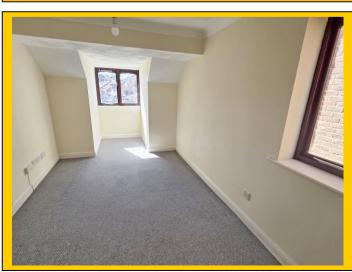

Single panelled radiator and fitted double wardrobe.

**Bedroom Three:** 19' 5 max' x 8' 4 / 5.92m max' x 2.55m (approx').

> Coved and textured ceiling with ceiling light point. Windows to front and side aspects. Single panelled radiator.