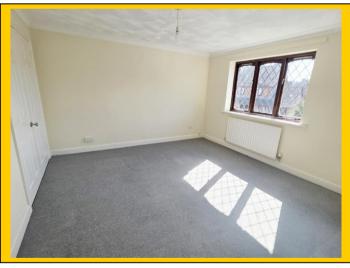

Low level WC and fully tiled walls. Single panelled radiator.

<u>Bedroom Two:</u> <u>12' 8 x 12' 4 / 3.86m x 3.76m (approx).</u>

Coved and textured ceiling with ceiling light point. Window to front aspect.

Single panelled radiator and fitted double wardrobe.

**Bedroom Three:** 19' 5 max' x 8' 4 / 5.92m max' x 2.55m (approx').

> Coved and textured ceiling with ceiling light point. Windows to front and side aspects. Single panelled radiator.