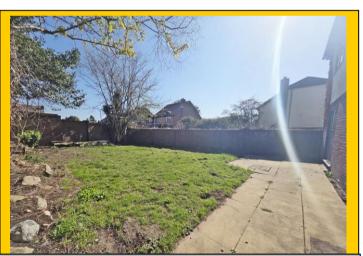

Walled rear garden laid partly to patio with the remainder laid to lawn with an

array of mature trees bushes and shrubs.