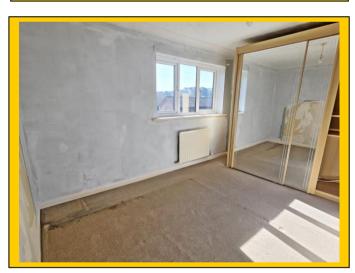

Staircase from lounge/diner to first floor landing

**Landing:** Coved and textured ceiling with ceiling light point. Hatch provides access to loft.

Bedroom One: 12' 2 x 8' 3 (3.71m x 2.51m) approx'.

Coved and textured ceiling, ceiling light point and UPVC double-glazed window to front aspect. Single panelled radiator. Fitted wardrobes.

Bedroom Two: 12' 2 x 7' 4 (3.71m x 2.23m) approx'.

Coved and textured ceiling with ceiling light point and UPVC double-glazed window to rear aspect. Single panelled radiator. Fitted storage cupboard.

<u>Bathroom:</u> 9' x 4' 7 (2.74m x 1.40m) approx'.