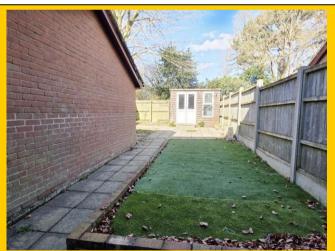

Outside: Front garden laid to lawn. Dropped pavement providing driveway off road parking

for three / four vehicles in tandem. Access to garage. Side gate to:

Rear garden being laid partially to patio with brick borders, area of false grass

with further grassed areas. Garden shed with window.

**Garage:** Having up-and-over door and power and light. Access to overhead storage.