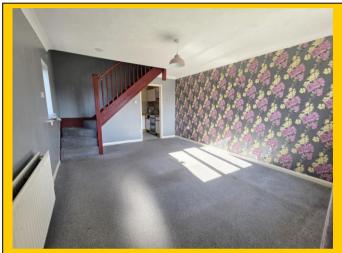

Lounge / Diner: 16' 6 x 12' 2 (5.03m max' x 3.71m) approx'.

Coved and textured ceiling with ceiling light point. UPVC double-glazed window to front aspect with further UPVC double-glazed side aspect window. Double panelled radiator. Television / media point and telephone point.

Staircase from lounge/diner to first floor landing

**Landing:** Coved and textured ceiling with ceiling light point. Hatch provides access to loft.

Bedroom One: 12' 2 x 8' 3 (3.71m x 2.51m) approx'.

Coved and textured ceiling, ceiling light point and UPVC double-glazed window to front aspect. Single panelled radiator. Fitted wardrobes.