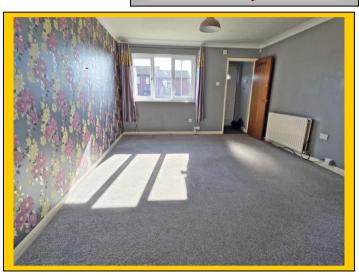

Lounge / Diner: 16' 6 x 12' 2 (5.03m max' x 3.71m) approx'.

Coved and textured ceiling with ceiling light point. UPVC double-glazed window to front aspect with further UPVC double-glazed side aspect window. Double panelled radiator. Television / media point and telephone point.