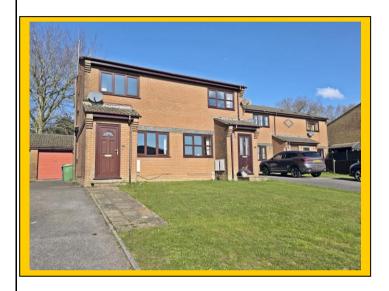

## **SEMI-DETACHED HOUSE**

£275,000

Ross Gardens, Bearwood, Bournemouth, BH11 9UG

\* Semi Detached House \* 56 Square Metres \*

\* 16ft6 x 12ft2 Lounge / Diner \* Kitchen 12ft2 x 7ft2 \*

\* Two Double Bedrooms \* Family Bathroom \*

\* Driveway for 3/4 Vehicles Plus Pitched Roof Garage \*

\* Secluded Rear Garden with Patio, Lawn & Shed \*

\* GCH & UPVC DG \* Vacant & Chain Free \*

Council Tax Band B. EPC C-Rating