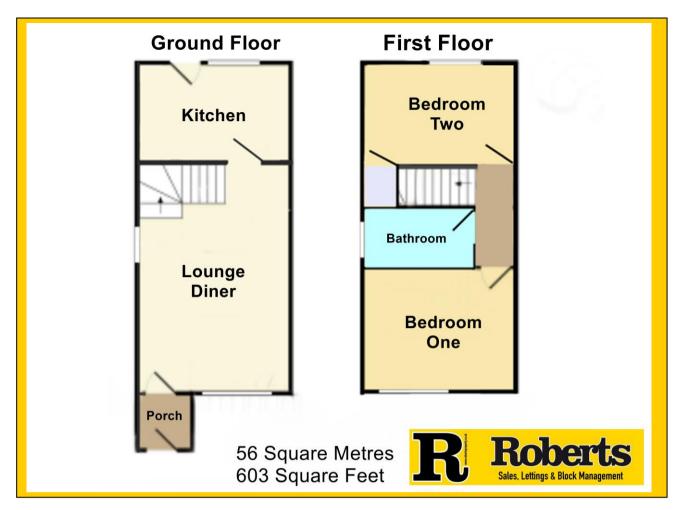

## **SEMI-DETACHED HOUSE**

£275,000

Ross Gardens, Bearwood, Bournemouth, BH11 9UG

\* Semi Detached House \* 56 Square Metres \*

\* 16ft6 x 12ft2 Lounge / Diner \* Kitchen 12ft2 x 7ft2 \*

\* Two Double Bedrooms \* Family Bathroom \*

## Ross Gardens, Bearwood, Bournemouth, BH11 9UG:

UPVC double-glazed front door leads into entrance porch. Having coved and textured ceiling with ceiling light point. Cupboard housing electrics consumer unit. Inner door leads through to:

Lounge / Diner: 16' 6 x 12' 2 (5.03m max' x 3.71m) approx'.

Coved and textured ceiling with ceiling light point. UPVC double-glazed window to front aspect with further UPVC double-glazed side aspect window. Double panelled radiator. Television / media point and telephone point.

Kitchen: 12' 2 x 7' 2 (3.71m x 2.18m) approx'.

Having coved and textured ceiling with ceiling light point. UPVC double-glazed window to rear aspect and UPVC double-glazed door leading to rear garden. A range of wall and base mounted units with work surfaces over. One and a quarter bowl single drainer sink unit with mixer tap. Space and connection for gas cooker with cooker hood over. Space and plumbing for washing machine, space and connection for tumble drier and space for fridge freezer. Wall mounted gas central heating combination boiler and single panelled radiator.

Staircase from lounge/diner to first floor landing

**Landing:** Coved and textured ceiling with ceiling light point. Hatch provides access to loft.

Bedroom One: 12' 2 x 8' 3 (3.71m x 2.51m) approx'.

Coved and textured ceiling, ceiling light point and UPVC double-glazed window to front aspect. Single panelled radiator. Fitted wardrobes.

Bedroom Two: 12' 2 x 7' 4 (3.71m x 2.23m) approx'.

Coved and textured ceiling with ceiling light point and UPVC double-glazed window to rear aspect. Single panelled radiator. Fitted storage cupboard.

<u>Bathroom:</u> 9' x 4' 7 (2.74m x 1.40m) approx'.

Having coved and textured ceiling with ceiling light point and fitted extractor. Frosted UPVC double-glazed window to side aspect. Low-level WC and pedestal wash hand basin. Panelled bath with shower mixer tap over and concertina glass shower screen. Part tiled walls and single panelled radiator.