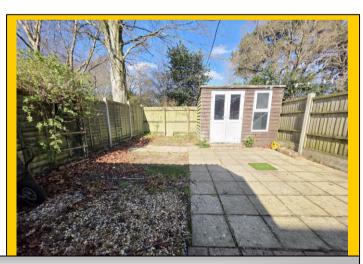

Outside: Front garden laid to lawn. Dropped pavement providing driveway off road parking

for three / four vehicles in tandem. Access to garage. Side gate to:

Rear garden being laid partially to patio with brick borders, area of false grass

with further grassed areas. Garden shed with window.

**Garage:** Having up-and-over door and power and light. Access to overhead storage.