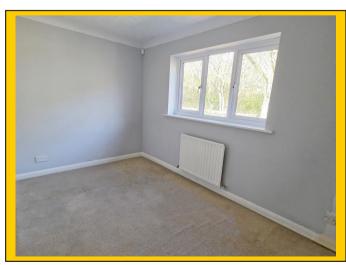

Staircase from lounge/diner to first floor landing

**Landing:** Coved and textured ceiling with ceiling light point. Hatch provides access to loft.

Bedroom One: 12' 2 x 8' 3 (3.71m x 2.51m) approx'.

Coved and textured ceiling, ceiling light point and UPVC double-glazed window to front aspect. Single panelled radiator. Fitted wardrobes.