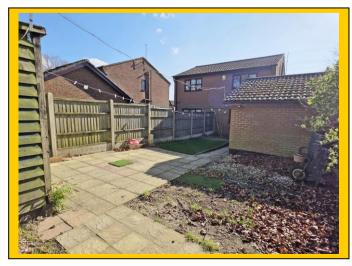

Outside: Front garden laid to lawn. Dropped pavement providing driveway off road parking

for three / four vehicles in tandem. Access to garage. Side gate to:

Rear garden being laid partially to patio with brick borders, area of false grass

with further grassed areas. Garden shed with window.

**Garage:** Having up-and-over door and power and light. Access to overhead storage.