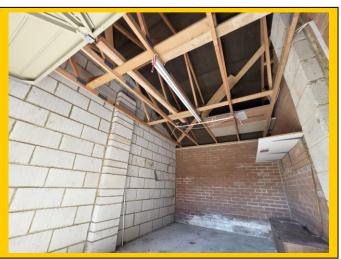

with further grassed areas. Garden shed with window.

**Garage:** Having up-and-over door and power and light. Access to overhead storage.