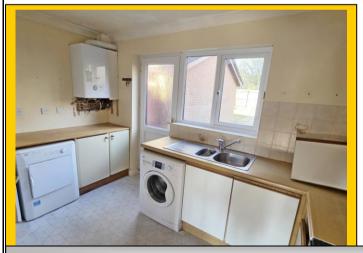

Kitchen: 12' 2 x 7' 2 (3.71m x 2.18m) approx'.

Having coved and textured ceiling with ceiling light point. UPVC double-glazed window to rear aspect and UPVC double-glazed door leading to rear garden. A range of wall and base mounted units with work surfaces over. One and a quarter bowl single drainer sink unit with mixer tap. Space and connection for gas cooker with cooker hood over. Space and plumbing for washing machine, space and connection for tumble drier and space for fridge freezer. Wall mounted gas central heating combination boiler and single panelled radiator.