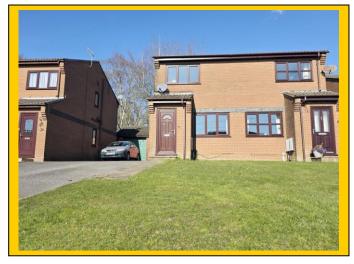

## **SEMI-DETACHED HOUSE**

£275,000

Ross Gardens, Bearwood, Bournemouth, BH11 9UG

\* Semi Detached House \* 56 Square Metres \*

\* 16ft6 x 12ft2 Lounge / Diner \* Kitchen 12ft2 x 7ft2 \*

\* Two Double Bedrooms \* Family Bathroom \*

\* Driveway for 3/4 Vehicles Plus Pitched Roof Garage \*

\* Secluded Rear Garden with Patio, Lawn & Shed \*

\* GCH & UPVC DG \* Vacant & Chain Free \*

Council Tax Band B. EPC C-Rating