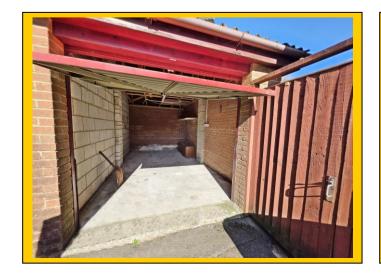

Outside: Front garden laid to lawn. Dropped pavement providing driveway off road parking

for three / four vehicles in tandem. Access to garage. Side gate to:

Rear garden being laid partially to patio with brick borders, area of false grass

with further grassed areas. Garden shed with window.

**Garage:** Having up-and-over door and power and light. Access to overhead storage.