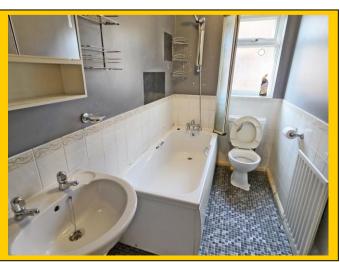

Bedroom Two: 12' 2 x 7' 4 (3.71m x 2.23m) approx'.

Coved and textured ceiling with ceiling light point and UPVC double-glazed window to rear aspect. Single panelled radiator. Fitted storage cupboard.

<u>Bathroom:</u> 9' x 4' 7 (2.74m x 1.40m) approx'.

Having coved and textured ceiling with ceiling light point and fitted extractor. Frosted UPVC double-glazed window to side aspect. Low-level WC and pedestal wash hand basin. Panelled bath with shower mixer tap over and concertina glass shower screen. Part tiled walls and single panelled radiator.