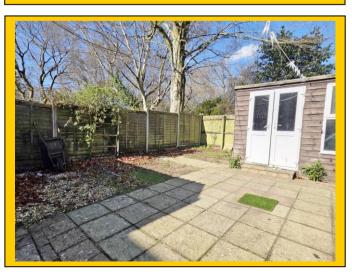

Outside: Front garden laid to lawn. Dropped pavement providing driveway off road parking

for three / four vehicles in tandem. Access to garage. Side gate to:

Rear garden being laid partially to patio with brick borders, area of false grass

with further grassed areas. Garden shed with window.

**Garage:** Having up-and-over door and power and light. Access to overhead storage.