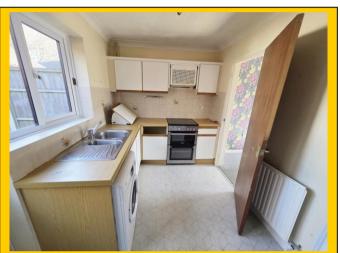

Kitchen: 12' 2 x 7' 2 (3.71m x 2.18m) approx'.

Having coved and textured ceiling with ceiling light point. UPVC double-glazed window to rear aspect and UPVC double-glazed door leading to rear garden. A range of wall and base mounted units with work surfaces over. One and a quarter bowl single drainer sink unit with mixer tap. Space and connection for gas cooker with cooker hood over. Space and plumbing for washing machine, space and connection for tumble drier and space for fridge freezer. Wall mounted gas central heating combination boiler and single panelled radiator.