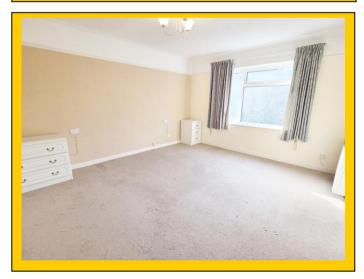

## Cheyne Court, 37 Surrey Road, Bournemouth, BH4 9HR:

Communal entrance leading to stairs, lift & landings, the flat lies on the third floor. Front door leads into:

| <u>Entrance</u><br>Hallway:                | Being L-shaped with coved and textured ceiling with two ceiling light points. Night storage heater and security entry phone receiver. Cupboard housing electrics. Airing cupboard housing pre-lagged hot water cylinder tank with shelved storage. Further cloaks and storage cupboard with hanging rail and overhead storage.                                                                                                                                                                                |
|--------------------------------------------|---------------------------------------------------------------------------------------------------------------------------------------------------------------------------------------------------------------------------------------------------------------------------------------------------------------------------------------------------------------------------------------------------------------------------------------------------------------------------------------------------------------|
| Lounge<br>Reception Room<br>& Balcony:     | <u>16' 8 x 11' 11 / 5.07m x 3.63m (approx').</u> Having coved and textured ceiling with ceiling light point. Night storage heater & television point. UPVC double-glazed windows to front aspect. UPVC double-glazed casement door leading to balcony which is to a southerly aspect with wrought iron railings.                                                                                                                                                                                              |
| <u>Kitchen /</u><br><u>Breakfast Room:</u> | 21' x 7' 11 / 6.40m x 2.41m (approx').<br>Having coved and textured ceiling with two ceiling light points. UPVC double-<br>glazed window to front aspect. A range of wall and base mounted units with work<br>surfaces over. Single bowl single drainer sink unit with mixer tap. Integrated<br>electric oven with electric hobs and cooker hood over. Space for fridge freezer.<br>Space and plumbing for washing machine and space and connection for<br>dishwasher. Splash back tiling and tiled flooring. |
| <u>Bedroom One:</u>                        | 15' 11 x 12' 3 / 4.84m x 3.73m (approx').<br>Coved and textured ceiling with ceiling light point and picture rail. UPVC double-<br>glazed window to front aspect. Fitted wardrobes. Night storage heater.                                                                                                                                                                                                                                                                                                     |
| <u>Bedroom Two:</u>                        | <u>16' 8 x 9' 11 / 5.07m x 3.02m (approx').</u><br>Having coved and textured ceiling with ceiling light point. UPVC double-glazed<br>window to front aspect. Fitted wardrobes and storage. Night storage heater.                                                                                                                                                                                                                                                                                              |
| <u>Bedroom Three:</u>                      | <u>9' 2 x 8' / 2.79m x 2.43m (approx').</u><br>Having coved and textured ceiling with ceiling light point. UPVC double-glazed<br>window to side aspect. Night storage heater.                                                                                                                                                                                                                                                                                                                                 |
| <u>Shower Room:</u>                        | <u>9' 6 x 5' 7 / 2.9m x 1.7m (approx').</u><br>Coved and textured ceiling, ceiling light point and extractor fan. Walk-in shower<br>area with wet room tiled floor and electric shower over. Low-level WC and<br>pedestal wash hand basin. Fully tiled walls, electric heater plus blower heater.                                                                                                                                                                                                             |
| <u>Separate</u><br><u>Cloakroom:</u>       | Coved and textured ceiling with ceiling light point. High level frosted UPVC double-glazed window to side aspect. Fully tiled walls, tiled flooring. Low level WC and pedestal wash hand basin.                                                                                                                                                                                                                                                                                                               |
| <u>Outside:</u>                            | The property sits in well-presented and well-maintained grounds with an array of mature and established trees, bushes and shrubs. <b>Property benefits from its own garage with electric roller door, power and light.</b>                                                                                                                                                                                                                                                                                    |
| <u>Tenure &amp;</u><br>Charges:            | Leasehold. 999-Years from 1973 (948-years remaining)<br>Ground rent: Nil Maintenance: £2,000 per annum<br>Council tax band C                                                                                                                                                                                                                                                                                                                                                                                  |
|                                            |                                                                                                                                                                                                                                                                                                                                                                                                                                                                                                               |