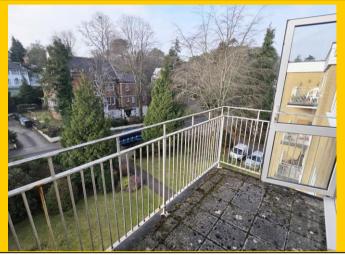

## Cheyne Court, 37 Surrey Road, Bournemouth, BH4 9HR:

Communal entrance leading to stairs, lift & landings, the flat lies on the third floor. Front door leads into:

| <u>Entrance</u><br>Hallway:                | Being L-shaped with coved and textured ceiling with two ceiling light points. Night storage heater and security entry phone receiver. Cupboard housing electrics. Airing cupboard housing pre-lagged hot water cylinder tank with shelved storage. Further cloaks and storage cupboard with hanging rail and overhead storage.                                                                                                                                                                                |
|--------------------------------------------|---------------------------------------------------------------------------------------------------------------------------------------------------------------------------------------------------------------------------------------------------------------------------------------------------------------------------------------------------------------------------------------------------------------------------------------------------------------------------------------------------------------|
| Lounge<br>Reception Room<br>& Balcony:     | <u>16' 8 x 11' 11 / 5.07m x 3.63m (approx').</u> Having coved and textured ceiling with ceiling light point. Night storage heater & television point. UPVC double-glazed windows to front aspect. UPVC double-glazed casement door leading to balcony which is to a southerly aspect with wrought iron railings.                                                                                                                                                                                              |
| <u>Kitchen /</u><br><u>Breakfast Room:</u> | 21' x 7' 11 / 6.40m x 2.41m (approx').<br>Having coved and textured ceiling with two ceiling light points. UPVC double-<br>glazed window to front aspect. A range of wall and base mounted units with work<br>surfaces over. Single bowl single drainer sink unit with mixer tap. Integrated<br>electric oven with electric hobs and cooker hood over. Space for fridge freezer.<br>Space and plumbing for washing machine and space and connection for<br>dishwasher. Splash back tiling and tiled flooring. |
| <u>Bedroom One:</u>                        | 15' 11 x 12' 3 / 4.84m x 3.73m (approx').<br>Coved and textured ceiling with ceiling light point and picture rail. UPVC double-<br>glazed window to front aspect. Fitted wardrobes. Night storage heater.                                                                                                                                                                                                                                                                                                     |
| <u>Bedroom Two:</u>                        | <u>16' 8 x 9' 11 / 5.07m x 3.02m (approx').</u><br>Having coved and textured ceiling with ceiling light point. UPVC double-glazed<br>window to front aspect. Fitted wardrobes and storage. Night storage heater.                                                                                                                                                                                                                                                                                              |
| <u>Bedroom Three:</u>                      | <u>9' 2 x 8' / 2.79m x 2.43m (approx').</u><br>Having coved and textured ceiling with ceiling light point. UPVC double-glazed<br>window to side aspect. Night storage heater.                                                                                                                                                                                                                                                                                                                                 |
| <u>Shower Room:</u>                        | <u>9' 6 x 5' 7 / 2.9m x 1.7m (approx').</u><br>Coved and textured ceiling, ceiling light point and extractor fan. Walk-in shower<br>area with wet room tiled floor and electric shower over. Low-level WC and<br>pedestal wash hand basin. Fully tiled walls, electric heater plus blower heater.                                                                                                                                                                                                             |
| <u>Separate</u><br><u>Cloakroom:</u>       | Coved and textured ceiling with ceiling light point. High level frosted UPVC double-glazed window to side aspect. Fully tiled walls, tiled flooring. Low level WC and pedestal wash hand basin.                                                                                                                                                                                                                                                                                                               |
| <u>Outside:</u>                            | The property sits in well-presented and well-maintained grounds with an array of mature and established trees, bushes and shrubs. <b>Property benefits from its own garage with electric roller door, power and light.</b>                                                                                                                                                                                                                                                                                    |
| <u>Tenure &amp;</u><br>Charges:            | Leasehold. 999-Years from 1973 (948-years remaining)<br>Ground rent: Nil Maintenance: £2,000 per annum<br>Council tax band C                                                                                                                                                                                                                                                                                                                                                                                  |
|                                            |                                                                                                                                                                                                                                                                                                                                                                                                                                                                                                               |