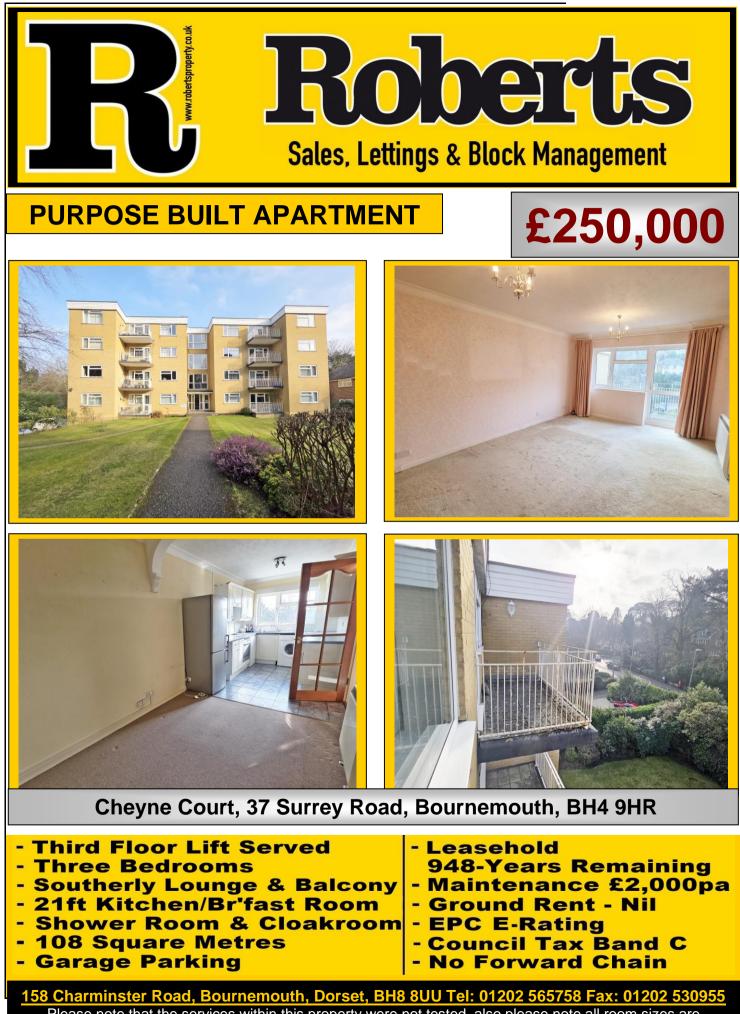

## Cheyne Court, 37 Surrey Road, Bournemouth, BH4 9HR:

Communal entrance leading to stairs, lift & landings, the flat lies on the third floor. Front door leads into:

| <u>Entrance</u><br>Hallway:                | Being L-shaped with coved and textured ceiling with two ceiling light points. Night storage heater and security entry phone receiver. Cupboard housing electrics. Airing cupboard housing pre-lagged hot water cylinder tank with shelved storage. Further cloaks and storage cupboard with hanging rail and overhead storage.                                                                                                                                                                                |
|--------------------------------------------|---------------------------------------------------------------------------------------------------------------------------------------------------------------------------------------------------------------------------------------------------------------------------------------------------------------------------------------------------------------------------------------------------------------------------------------------------------------------------------------------------------------|
| Lounge<br>Reception Room<br>& Balcony:     | <u>16' 8 x 11' 11 / 5.07m x 3.63m (approx').</u> Having coved and textured ceiling with ceiling light point. Night storage heater & television point. UPVC double-glazed windows to front aspect. UPVC double-glazed casement door leading to balcony which is to a southerly aspect with wrought iron railings.                                                                                                                                                                                              |
| <u>Kitchen /</u><br><u>Breakfast Room:</u> | 21' x 7' 11 / 6.40m x 2.41m (approx').<br>Having coved and textured ceiling with two ceiling light points. UPVC double-<br>glazed window to front aspect. A range of wall and base mounted units with work<br>surfaces over. Single bowl single drainer sink unit with mixer tap. Integrated<br>electric oven with electric hobs and cooker hood over. Space for fridge freezer.<br>Space and plumbing for washing machine and space and connection for<br>dishwasher. Splash back tiling and tiled flooring. |
| <u>Bedroom One:</u>                        | 15' 11 x 12' 3 / 4.84m x 3.73m (approx').<br>Coved and textured ceiling with ceiling light point and picture rail. UPVC double-<br>glazed window to front aspect. Fitted wardrobes. Night storage heater.                                                                                                                                                                                                                                                                                                     |
| <u>Bedroom Two:</u>                        | <u>16' 8 x 9' 11 / 5.07m x 3.02m (approx').</u><br>Having coved and textured ceiling with ceiling light point. UPVC double-glazed<br>window to front aspect. Fitted wardrobes and storage. Night storage heater.                                                                                                                                                                                                                                                                                              |
| <u>Bedroom Three:</u>                      | <u>9' 2 x 8' / 2.79m x 2.43m (approx').</u><br>Having coved and textured ceiling with ceiling light point. UPVC double-glazed<br>window to side aspect. Night storage heater.                                                                                                                                                                                                                                                                                                                                 |
| <u>Shower Room:</u>                        | <u>9' 6 x 5' 7 / 2.9m x 1.7m (approx').</u><br>Coved and textured ceiling, ceiling light point and extractor fan. Walk-in shower<br>area with wet room tiled floor and electric shower over. Low-level WC and<br>pedestal wash hand basin. Fully tiled walls, electric heater plus blower heater.                                                                                                                                                                                                             |
| <u>Separate</u><br><u>Cloakroom:</u>       | Coved and textured ceiling with ceiling light point. High level frosted UPVC double-glazed window to side aspect. Fully tiled walls, tiled flooring. Low level WC and pedestal wash hand basin.                                                                                                                                                                                                                                                                                                               |
| <u>Outside:</u>                            | The property sits in well-presented and well-maintained grounds with an array of mature and established trees, bushes and shrubs. <b>Property benefits from its own garage with electric roller door, power and light.</b>                                                                                                                                                                                                                                                                                    |
| <u>Tenure &amp;</u><br>Charges:            | Leasehold. 999-Years from 1973 (948-years remaining)<br>Ground rent: Nil Maintenance: £2,000 per annum<br>Council tax band C                                                                                                                                                                                                                                                                                                                                                                                  |
|                                            |                                                                                                                                                                                                                                                                                                                                                                                                                                                                                                               |