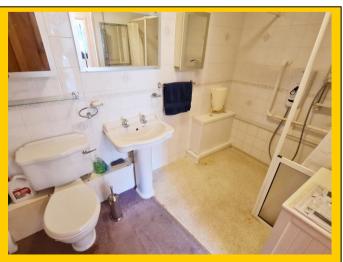

## Cheyne Court, 37 Surrey Road, Bournemouth, BH4 9HR:

Communal entrance leading to stairs, lift & landings, the flat lies on the third floor. Front door leads into:

| <u>Entrance</u><br>Hallway:                | Being L-shaped with coved and textured ceiling with two ceiling light points. Night storage heater and security entry phone receiver. Cupboard housing electrics. Airing cupboard housing pre-lagged hot water cylinder tank with shelved storage. Further cloaks and storage cupboard with hanging rail and overhead storage.                                                                                                                                                                                |
|--------------------------------------------|---------------------------------------------------------------------------------------------------------------------------------------------------------------------------------------------------------------------------------------------------------------------------------------------------------------------------------------------------------------------------------------------------------------------------------------------------------------------------------------------------------------|
| Lounge<br>Reception Room<br>& Balcony:     | <u>16' 8 x 11' 11 / 5.07m x 3.63m (approx').</u> Having coved and textured ceiling with ceiling light point. Night storage heater & television point. UPVC double-glazed windows to front aspect. UPVC double-glazed casement door leading to balcony which is to a southerly aspect with wrought iron railings.                                                                                                                                                                                              |
| <u>Kitchen /</u><br><u>Breakfast Room:</u> | 21' x 7' 11 / 6.40m x 2.41m (approx').<br>Having coved and textured ceiling with two ceiling light points. UPVC double-<br>glazed window to front aspect. A range of wall and base mounted units with work<br>surfaces over. Single bowl single drainer sink unit with mixer tap. Integrated<br>electric oven with electric hobs and cooker hood over. Space for fridge freezer.<br>Space and plumbing for washing machine and space and connection for<br>dishwasher. Splash back tiling and tiled flooring. |
| <u>Bedroom One:</u>                        | 15' 11 x 12' 3 / 4.84m x 3.73m (approx').<br>Coved and textured ceiling with ceiling light point and picture rail. UPVC double-<br>glazed window to front aspect. Fitted wardrobes. Night storage heater.                                                                                                                                                                                                                                                                                                     |
| <u>Bedroom Two:</u>                        | <u>16' 8 x 9' 11 / 5.07m x 3.02m (approx').</u><br>Having coved and textured ceiling with ceiling light point. UPVC double-glazed<br>window to front aspect. Fitted wardrobes and storage. Night storage heater.                                                                                                                                                                                                                                                                                              |
| <u>Bedroom Three:</u>                      | <u>9' 2 x 8' / 2.79m x 2.43m (approx').</u><br>Having coved and textured ceiling with ceiling light point. UPVC double-glazed<br>window to side aspect. Night storage heater.                                                                                                                                                                                                                                                                                                                                 |
| <u>Shower Room:</u>                        | <u>9' 6 x 5' 7 / 2.9m x 1.7m (approx').</u><br>Coved and textured ceiling, ceiling light point and extractor fan. Walk-in shower<br>area with wet room tiled floor and electric shower over. Low-level WC and<br>pedestal wash hand basin. Fully tiled walls, electric heater plus blower heater.                                                                                                                                                                                                             |
| <u>Separate</u><br><u>Cloakroom:</u>       | Coved and textured ceiling with ceiling light point. High level frosted UPVC double-glazed window to side aspect. Fully tiled walls, tiled flooring. Low level WC and pedestal wash hand basin.                                                                                                                                                                                                                                                                                                               |
| <u>Outside:</u>                            | The property sits in well-presented and well-maintained grounds with an array of mature and established trees, bushes and shrubs. <b>Property benefits from its own garage with electric roller door, power and light.</b>                                                                                                                                                                                                                                                                                    |
| <u>Tenure &amp;</u><br>Charges:            | Leasehold. 999-Years from 1973 (948-years remaining)<br>Ground rent: Nil Maintenance: £2,000 per annum<br>Council tax band C                                                                                                                                                                                                                                                                                                                                                                                  |
|                                            |                                                                                                                                                                                                                                                                                                                                                                                                                                                                                                               |