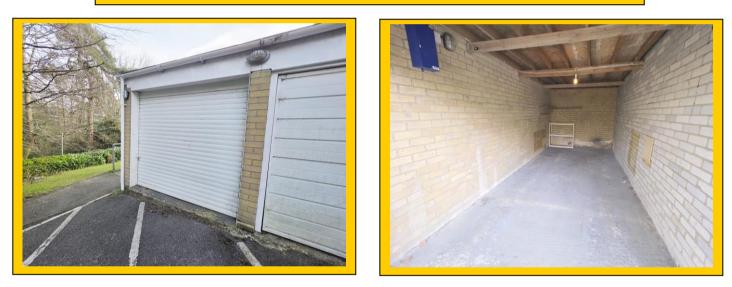

## Cheyne Court, 37 Surrey Road, Bournemouth, BH4 9HR:

Communal entrance leading to stairs, lift & landings, the flat lies on the third floor. Front door leads into:

| <u>Entrance</u><br>Hallway:                | Being L-shaped with coved and textured ceiling with two ceiling light points. Night storage heater and security entry phone receiver. Cupboard housing electrics. Airing cupboard housing pre-lagged hot water cylinder tank with shelved storage. Further cloaks and storage cupboard with hanging rail and overhead storage.                                                                                                                                                                                |
|--------------------------------------------|---------------------------------------------------------------------------------------------------------------------------------------------------------------------------------------------------------------------------------------------------------------------------------------------------------------------------------------------------------------------------------------------------------------------------------------------------------------------------------------------------------------|
| Lounge<br>Reception Room<br>& Balcony:     | <u>16' 8 x 11' 11 / 5.07m x 3.63m (approx').</u> Having coved and textured ceiling with ceiling light point. Night storage heater & television point. UPVC double-glazed windows to front aspect. UPVC double-glazed casement door leading to balcony which is to a southerly aspect with wrought iron railings.                                                                                                                                                                                              |
| <u>Kitchen /</u><br><u>Breakfast Room:</u> | 21' x 7' 11 / 6.40m x 2.41m (approx').<br>Having coved and textured ceiling with two ceiling light points. UPVC double-<br>glazed window to front aspect. A range of wall and base mounted units with work<br>surfaces over. Single bowl single drainer sink unit with mixer tap. Integrated<br>electric oven with electric hobs and cooker hood over. Space for fridge freezer.<br>Space and plumbing for washing machine and space and connection for<br>dishwasher. Splash back tiling and tiled flooring. |
| <u>Bedroom One:</u>                        | 15' 11 x 12' 3 / 4.84m x 3.73m (approx').<br>Coved and textured ceiling with ceiling light point and picture rail. UPVC double-<br>glazed window to front aspect. Fitted wardrobes. Night storage heater.                                                                                                                                                                                                                                                                                                     |
| <u>Bedroom Two:</u>                        | <u>16' 8 x 9' 11 / 5.07m x 3.02m (approx').</u><br>Having coved and textured ceiling with ceiling light point. UPVC double-glazed<br>window to front aspect. Fitted wardrobes and storage. Night storage heater.                                                                                                                                                                                                                                                                                              |
| <u>Bedroom Three:</u>                      | <u>9' 2 x 8' / 2.79m x 2.43m (approx').</u><br>Having coved and textured ceiling with ceiling light point. UPVC double-glazed<br>window to side aspect. Night storage heater.                                                                                                                                                                                                                                                                                                                                 |
| <u>Shower Room:</u>                        | <u>9' 6 x 5' 7 / 2.9m x 1.7m (approx').</u><br>Coved and textured ceiling, ceiling light point and extractor fan. Walk-in shower<br>area with wet room tiled floor and electric shower over. Low-level WC and<br>pedestal wash hand basin. Fully tiled walls, electric heater plus blower heater.                                                                                                                                                                                                             |
| <u>Separate</u><br><u>Cloakroom:</u>       | Coved and textured ceiling with ceiling light point. High level frosted UPVC double-glazed window to side aspect. Fully tiled walls, tiled flooring. Low level WC and pedestal wash hand basin.                                                                                                                                                                                                                                                                                                               |
| <u>Outside:</u>                            | The property sits in well-presented and well-maintained grounds with an array of mature and established trees, bushes and shrubs. <b>Property benefits from its own garage with electric roller door, power and light.</b>                                                                                                                                                                                                                                                                                    |
| <u>Tenure &amp;</u><br>Charges:            | Leasehold. 999-Years from 1973 (948-years remaining)<br>Ground rent: Nil Maintenance: £2,000 per annum<br>Council tax band C                                                                                                                                                                                                                                                                                                                                                                                  |
|                                            |                                                                                                                                                                                                                                                                                                                                                                                                                                                                                                               |