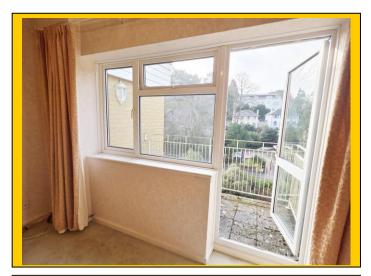

## Cheyne Court, 37 Surrey Road, Bournemouth, BH4 9HR:

Communal entrance leading to stairs, lift & landings, the flat lies on the third floor. Front door leads into:

| <u>Entrance</u><br>Hallway:                | Being L-shaped with coved and textured ceiling with two ceiling light points. Night storage heater and security entry phone receiver. Cupboard housing electrics. Airing cupboard housing pre-lagged hot water cylinder tank with shelved storage. Further cloaks and storage cupboard with hanging rail and overhead storage.                                                                                                                                                                                |
|--------------------------------------------|---------------------------------------------------------------------------------------------------------------------------------------------------------------------------------------------------------------------------------------------------------------------------------------------------------------------------------------------------------------------------------------------------------------------------------------------------------------------------------------------------------------|
| Lounge<br>Reception Room<br>& Balcony:     | <u>16' 8 x 11' 11 / 5.07m x 3.63m (approx').</u> Having coved and textured ceiling with ceiling light point. Night storage heater & television point. UPVC double-glazed windows to front aspect. UPVC double-glazed casement door leading to balcony which is to a southerly aspect with wrought iron railings.                                                                                                                                                                                              |
| <u>Kitchen /</u><br><u>Breakfast Room:</u> | 21' x 7' 11 / 6.40m x 2.41m (approx').<br>Having coved and textured ceiling with two ceiling light points. UPVC double-<br>glazed window to front aspect. A range of wall and base mounted units with work<br>surfaces over. Single bowl single drainer sink unit with mixer tap. Integrated<br>electric oven with electric hobs and cooker hood over. Space for fridge freezer.<br>Space and plumbing for washing machine and space and connection for<br>dishwasher. Splash back tiling and tiled flooring. |
| <u>Bedroom One:</u>                        | 15' 11 x 12' 3 / 4.84m x 3.73m (approx').<br>Coved and textured ceiling with ceiling light point and picture rail. UPVC double-<br>glazed window to front aspect. Fitted wardrobes. Night storage heater.                                                                                                                                                                                                                                                                                                     |
| <u>Bedroom Two:</u>                        | <u>16' 8 x 9' 11 / 5.07m x 3.02m (approx').</u><br>Having coved and textured ceiling with ceiling light point. UPVC double-glazed<br>window to front aspect. Fitted wardrobes and storage. Night storage heater.                                                                                                                                                                                                                                                                                              |
| <u>Bedroom Three:</u>                      | <u>9' 2 x 8' / 2.79m x 2.43m (approx').</u><br>Having coved and textured ceiling with ceiling light point. UPVC double-glazed<br>window to side aspect. Night storage heater.                                                                                                                                                                                                                                                                                                                                 |
| <u>Shower Room:</u>                        | <u>9' 6 x 5' 7 / 2.9m x 1.7m (approx').</u><br>Coved and textured ceiling, ceiling light point and extractor fan. Walk-in shower<br>area with wet room tiled floor and electric shower over. Low-level WC and<br>pedestal wash hand basin. Fully tiled walls, electric heater plus blower heater.                                                                                                                                                                                                             |
| <u>Separate</u><br><u>Cloakroom:</u>       | Coved and textured ceiling with ceiling light point. High level frosted UPVC double-glazed window to side aspect. Fully tiled walls, tiled flooring. Low level WC and pedestal wash hand basin.                                                                                                                                                                                                                                                                                                               |
| <u>Outside:</u>                            | The property sits in well-presented and well-maintained grounds with an array of mature and established trees, bushes and shrubs. <b>Property benefits from its own garage with electric roller door, power and light.</b>                                                                                                                                                                                                                                                                                    |
| <u>Tenure &amp;</u><br>Charges:            | Leasehold. 999-Years from 1973 (948-years remaining)<br>Ground rent: Nil Maintenance: £2,000 per annum<br>Council tax band C                                                                                                                                                                                                                                                                                                                                                                                  |
|                                            |                                                                                                                                                                                                                                                                                                                                                                                                                                                                                                               |