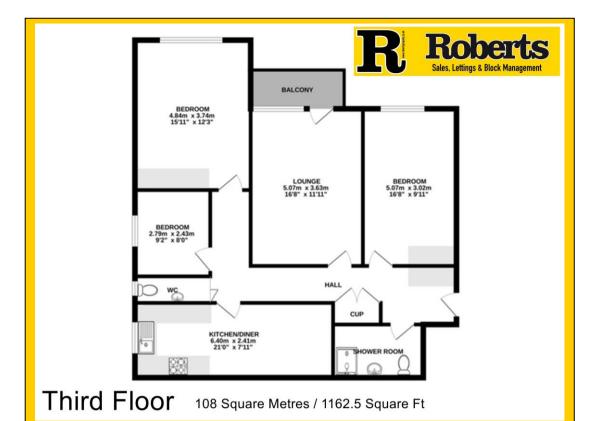

## Cheyne Court, 37 Surrey Road, Bournemouth, BH4 9HR:

Communal entrance leading to stairs, lift & landings, the flat lies on the third floor. Front door leads into:

| <u>Entrance</u><br>Hallway:                | Being L-shaped with coved and textured ceiling with two ceiling light points. Night storage heater and security entry phone receiver. Cupboard housing electrics. Airing cupboard housing pre-lagged hot water cylinder tank with shelved storage. Further cloaks and storage cupboard with hanging rail and overhead storage.                                                                                                                                                                                |
|--------------------------------------------|---------------------------------------------------------------------------------------------------------------------------------------------------------------------------------------------------------------------------------------------------------------------------------------------------------------------------------------------------------------------------------------------------------------------------------------------------------------------------------------------------------------|
| Lounge<br>Reception Room<br>& Balcony:     | <u>16' 8 x 11' 11 / 5.07m x 3.63m (approx').</u> Having coved and textured ceiling with ceiling light point. Night storage heater & television point. UPVC double-glazed windows to front aspect. UPVC double-glazed casement door leading to balcony which is to a southerly aspect with wrought iron railings.                                                                                                                                                                                              |
| <u>Kitchen /</u><br><u>Breakfast Room:</u> | 21' x 7' 11 / 6.40m x 2.41m (approx').<br>Having coved and textured ceiling with two ceiling light points. UPVC double-<br>glazed window to front aspect. A range of wall and base mounted units with work<br>surfaces over. Single bowl single drainer sink unit with mixer tap. Integrated<br>electric oven with electric hobs and cooker hood over. Space for fridge freezer.<br>Space and plumbing for washing machine and space and connection for<br>dishwasher. Splash back tiling and tiled flooring. |
| <u>Bedroom One:</u>                        | 15' 11 x 12' 3 / 4.84m x 3.73m (approx').<br>Coved and textured ceiling with ceiling light point and picture rail. UPVC double-<br>glazed window to front aspect. Fitted wardrobes. Night storage heater.                                                                                                                                                                                                                                                                                                     |
| <u>Bedroom Two:</u>                        | <u>16' 8 x 9' 11 / 5.07m x 3.02m (approx').</u><br>Having coved and textured ceiling with ceiling light point. UPVC double-glazed<br>window to front aspect. Fitted wardrobes and storage. Night storage heater.                                                                                                                                                                                                                                                                                              |
| <u>Bedroom Three:</u>                      | <u>9' 2 x 8' / 2.79m x 2.43m (approx').</u><br>Having coved and textured ceiling with ceiling light point. UPVC double-glazed<br>window to side aspect. Night storage heater.                                                                                                                                                                                                                                                                                                                                 |
| <u>Shower Room:</u>                        | <u>9' 6 x 5' 7 / 2.9m x 1.7m (approx').</u><br>Coved and textured ceiling, ceiling light point and extractor fan. Walk-in shower<br>area with wet room tiled floor and electric shower over. Low-level WC and<br>pedestal wash hand basin. Fully tiled walls, electric heater plus blower heater.                                                                                                                                                                                                             |
| <u>Separate</u><br><u>Cloakroom:</u>       | Coved and textured ceiling with ceiling light point. High level frosted UPVC double-glazed window to side aspect. Fully tiled walls, tiled flooring. Low level WC and pedestal wash hand basin.                                                                                                                                                                                                                                                                                                               |
| <u>Outside:</u>                            | The property sits in well-presented and well-maintained grounds with an array of mature and established trees, bushes and shrubs. <b>Property benefits from its own garage with electric roller door, power and light.</b>                                                                                                                                                                                                                                                                                    |
| <u>Tenure &amp;</u><br>Charges:            | Leasehold. 999-Years from 1973 (948-years remaining)<br>Ground rent: Nil Maintenance: £2,000 per annum<br>Council tax band C                                                                                                                                                                                                                                                                                                                                                                                  |
|                                            |                                                                                                                                                                                                                                                                                                                                                                                                                                                                                                               |