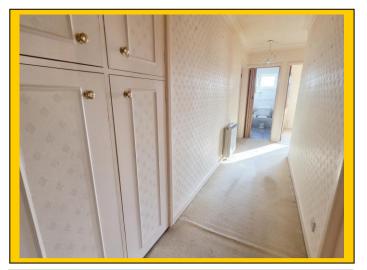

## Cheyne Court, 37 Surrey Road, Bournemouth, BH4 9HR:

Communal entrance leading to stairs, lift & landings, the flat lies on the third floor. Front door leads into:

| <u>Entrance</u><br>Hallway:                | Being L-shaped with coved and textured ceiling with two ceiling light points. Night storage heater and security entry phone receiver. Cupboard housing electrics. Airing cupboard housing pre-lagged hot water cylinder tank with shelved storage. Further cloaks and storage cupboard with hanging rail and overhead storage.                                                                                                                                                                                |
|--------------------------------------------|---------------------------------------------------------------------------------------------------------------------------------------------------------------------------------------------------------------------------------------------------------------------------------------------------------------------------------------------------------------------------------------------------------------------------------------------------------------------------------------------------------------|
| Lounge<br>Reception Room<br>& Balcony:     | <u>16' 8 x 11' 11 / 5.07m x 3.63m (approx').</u> Having coved and textured ceiling with ceiling light point. Night storage heater & television point. UPVC double-glazed windows to front aspect. UPVC double-glazed casement door leading to balcony which is to a southerly aspect with wrought iron railings.                                                                                                                                                                                              |
| <u>Kitchen /</u><br><u>Breakfast Room:</u> | 21' x 7' 11 / 6.40m x 2.41m (approx').<br>Having coved and textured ceiling with two ceiling light points. UPVC double-<br>glazed window to front aspect. A range of wall and base mounted units with work<br>surfaces over. Single bowl single drainer sink unit with mixer tap. Integrated<br>electric oven with electric hobs and cooker hood over. Space for fridge freezer.<br>Space and plumbing for washing machine and space and connection for<br>dishwasher. Splash back tiling and tiled flooring. |
| <u>Bedroom One:</u>                        | 15' 11 x 12' 3 / 4.84m x 3.73m (approx').<br>Coved and textured ceiling with ceiling light point and picture rail. UPVC double-<br>glazed window to front aspect. Fitted wardrobes. Night storage heater.                                                                                                                                                                                                                                                                                                     |
| <u>Bedroom Two:</u>                        | <u>16' 8 x 9' 11 / 5.07m x 3.02m (approx').</u><br>Having coved and textured ceiling with ceiling light point. UPVC double-glazed<br>window to front aspect. Fitted wardrobes and storage. Night storage heater.                                                                                                                                                                                                                                                                                              |
| <u>Bedroom Three:</u>                      | <u>9' 2 x 8' / 2.79m x 2.43m (approx').</u><br>Having coved and textured ceiling with ceiling light point. UPVC double-glazed<br>window to side aspect. Night storage heater.                                                                                                                                                                                                                                                                                                                                 |
| <u>Shower Room:</u>                        | <u>9' 6 x 5' 7 / 2.9m x 1.7m (approx').</u><br>Coved and textured ceiling, ceiling light point and extractor fan. Walk-in shower<br>area with wet room tiled floor and electric shower over. Low-level WC and<br>pedestal wash hand basin. Fully tiled walls, electric heater plus blower heater.                                                                                                                                                                                                             |
| <u>Separate</u><br><u>Cloakroom:</u>       | Coved and textured ceiling with ceiling light point. High level frosted UPVC double-glazed window to side aspect. Fully tiled walls, tiled flooring. Low level WC and pedestal wash hand basin.                                                                                                                                                                                                                                                                                                               |
| <u>Outside:</u>                            | The property sits in well-presented and well-maintained grounds with an array of mature and established trees, bushes and shrubs. <b>Property benefits from its own garage with electric roller door, power and light.</b>                                                                                                                                                                                                                                                                                    |
| <u>Tenure &amp;</u><br>Charges:            | Leasehold. 999-Years from 1973 (948-years remaining)<br>Ground rent: Nil Maintenance: £2,000 per annum<br>Council tax band C                                                                                                                                                                                                                                                                                                                                                                                  |
|                                            |                                                                                                                                                                                                                                                                                                                                                                                                                                                                                                               |