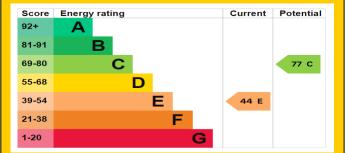

## Cheyne Court, 37 Surrey Road, Bournemouth, BH4 9HR:

Communal entrance leading to stairs, lift & landings, the flat lies on the third floor. Front door leads into:

| <u>Entrance</u><br>Hallway:                | Being L-shaped with coved and textured ceiling with two ceiling light points. Night storage heater and security entry phone receiver. Cupboard housing electrics. Airing cupboard housing pre-lagged hot water cylinder tank with shelved storage. Further cloaks and storage cupboard with hanging rail and overhead storage.                                                                                                                                                                                |
|--------------------------------------------|---------------------------------------------------------------------------------------------------------------------------------------------------------------------------------------------------------------------------------------------------------------------------------------------------------------------------------------------------------------------------------------------------------------------------------------------------------------------------------------------------------------|
| Lounge<br>Reception Room<br>& Balcony:     | <u>16' 8 x 11' 11 / 5.07m x 3.63m (approx').</u> Having coved and textured ceiling with ceiling light point. Night storage heater & television point. UPVC double-glazed windows to front aspect. UPVC double-glazed casement door leading to balcony which is to a southerly aspect with wrought iron railings.                                                                                                                                                                                              |
| <u>Kitchen /</u><br><u>Breakfast Room:</u> | 21' x 7' 11 / 6.40m x 2.41m (approx').<br>Having coved and textured ceiling with two ceiling light points. UPVC double-<br>glazed window to front aspect. A range of wall and base mounted units with work<br>surfaces over. Single bowl single drainer sink unit with mixer tap. Integrated<br>electric oven with electric hobs and cooker hood over. Space for fridge freezer.<br>Space and plumbing for washing machine and space and connection for<br>dishwasher. Splash back tiling and tiled flooring. |
| <u>Bedroom One:</u>                        | 15' 11 x 12' 3 / 4.84m x 3.73m (approx').<br>Coved and textured ceiling with ceiling light point and picture rail. UPVC double-<br>glazed window to front aspect. Fitted wardrobes. Night storage heater.                                                                                                                                                                                                                                                                                                     |
| <u>Bedroom Two:</u>                        | <u>16' 8 x 9' 11 / 5.07m x 3.02m (approx').</u><br>Having coved and textured ceiling with ceiling light point. UPVC double-glazed<br>window to front aspect. Fitted wardrobes and storage. Night storage heater.                                                                                                                                                                                                                                                                                              |
| <u>Bedroom Three:</u>                      | <u>9' 2 x 8' / 2.79m x 2.43m (approx').</u><br>Having coved and textured ceiling with ceiling light point. UPVC double-glazed<br>window to side aspect. Night storage heater.                                                                                                                                                                                                                                                                                                                                 |
| <u>Shower Room:</u>                        | <u>9' 6 x 5' 7 / 2.9m x 1.7m (approx').</u><br>Coved and textured ceiling, ceiling light point and extractor fan. Walk-in shower<br>area with wet room tiled floor and electric shower over. Low-level WC and<br>pedestal wash hand basin. Fully tiled walls, electric heater plus blower heater.                                                                                                                                                                                                             |
| <u>Separate</u><br><u>Cloakroom:</u>       | Coved and textured ceiling with ceiling light point. High level frosted UPVC double-glazed window to side aspect. Fully tiled walls, tiled flooring. Low level WC and pedestal wash hand basin.                                                                                                                                                                                                                                                                                                               |
| <u>Outside:</u>                            | The property sits in well-presented and well-maintained grounds with an array of mature and established trees, bushes and shrubs. <b>Property benefits from its own garage with electric roller door, power and light.</b>                                                                                                                                                                                                                                                                                    |
| <u>Tenure &amp;</u><br>Charges:            | Leasehold. 999-Years from 1973 (948-years remaining)<br>Ground rent: Nil Maintenance: £2,000 per annum<br>Council tax band C                                                                                                                                                                                                                                                                                                                                                                                  |
|                                            |                                                                                                                                                                                                                                                                                                                                                                                                                                                                                                               |