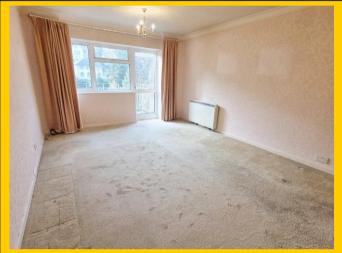

## Cheyne Court, 37 Surrey Road, Bournemouth, BH4 9HR:

Communal entrance leading to stairs, lift & landings, the flat lies on the third floor. Front door leads into:

| <u>Entrance</u><br>Hallway:                | Being L-shaped with coved and textured ceiling with two ceiling light points. Night storage heater and security entry phone receiver. Cupboard housing electrics. Airing cupboard housing pre-lagged hot water cylinder tank with shelved storage. Further cloaks and storage cupboard with hanging rail and overhead storage.                                                                                                                                                                                |
|--------------------------------------------|---------------------------------------------------------------------------------------------------------------------------------------------------------------------------------------------------------------------------------------------------------------------------------------------------------------------------------------------------------------------------------------------------------------------------------------------------------------------------------------------------------------|
| Lounge<br>Reception Room<br>& Balcony:     | <u>16' 8 x 11' 11 / 5.07m x 3.63m (approx').</u> Having coved and textured ceiling with ceiling light point. Night storage heater & television point. UPVC double-glazed windows to front aspect. UPVC double-glazed casement door leading to balcony which is to a southerly aspect with wrought iron railings.                                                                                                                                                                                              |
| <u>Kitchen /</u><br><u>Breakfast Room:</u> | 21' x 7' 11 / 6.40m x 2.41m (approx').<br>Having coved and textured ceiling with two ceiling light points. UPVC double-<br>glazed window to front aspect. A range of wall and base mounted units with work<br>surfaces over. Single bowl single drainer sink unit with mixer tap. Integrated<br>electric oven with electric hobs and cooker hood over. Space for fridge freezer.<br>Space and plumbing for washing machine and space and connection for<br>dishwasher. Splash back tiling and tiled flooring. |
| <u>Bedroom One:</u>                        | 15' 11 x 12' 3 / 4.84m x 3.73m (approx').<br>Coved and textured ceiling with ceiling light point and picture rail. UPVC double-<br>glazed window to front aspect. Fitted wardrobes. Night storage heater.                                                                                                                                                                                                                                                                                                     |
| <u>Bedroom Two:</u>                        | <u>16' 8 x 9' 11 / 5.07m x 3.02m (approx').</u><br>Having coved and textured ceiling with ceiling light point. UPVC double-glazed<br>window to front aspect. Fitted wardrobes and storage. Night storage heater.                                                                                                                                                                                                                                                                                              |
| <u>Bedroom Three:</u>                      | <u>9' 2 x 8' / 2.79m x 2.43m (approx').</u><br>Having coved and textured ceiling with ceiling light point. UPVC double-glazed<br>window to side aspect. Night storage heater.                                                                                                                                                                                                                                                                                                                                 |
| <u>Shower Room:</u>                        | <u>9' 6 x 5' 7 / 2.9m x 1.7m (approx').</u><br>Coved and textured ceiling, ceiling light point and extractor fan. Walk-in shower<br>area with wet room tiled floor and electric shower over. Low-level WC and<br>pedestal wash hand basin. Fully tiled walls, electric heater plus blower heater.                                                                                                                                                                                                             |
| <u>Separate</u><br><u>Cloakroom:</u>       | Coved and textured ceiling with ceiling light point. High level frosted UPVC double-glazed window to side aspect. Fully tiled walls, tiled flooring. Low level WC and pedestal wash hand basin.                                                                                                                                                                                                                                                                                                               |
| <u>Outside:</u>                            | The property sits in well-presented and well-maintained grounds with an array of mature and established trees, bushes and shrubs. <b>Property benefits from its own garage with electric roller door, power and light.</b>                                                                                                                                                                                                                                                                                    |
| <u>Tenure &amp;</u><br>Charges:            | Leasehold. 999-Years from 1973 (948-years remaining)<br>Ground rent: Nil Maintenance: £2,000 per annum<br>Council tax band C                                                                                                                                                                                                                                                                                                                                                                                  |
|                                            |                                                                                                                                                                                                                                                                                                                                                                                                                                                                                                               |