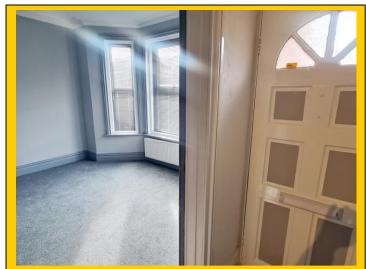

14' 9 x 12' 1 / 4.5m x 3.66m (approx'). Naturally coved papered ceiling with

ceiling light point. UPVC double-glazed bay window. Two panelled radiators. **Reception Two:** 

Bedroom One / 11' 9 x 9' 11 / 3.58m x 3.02m (approx').

Naturally coved and papered ceiling with ceiling light point. UPVC double-glazed

window to front aspect. Double panelled radiator. Fitted cupboards.

Outside: Front of property one off road parking space conveyed accessed via dropped