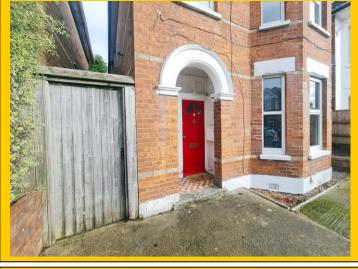

## Nortoft Road, Charminster, Bournemouth, Dorset, BH8 8PZ:

Storm porch with tiled floor leads to private entrance front door into:

Papered ceiling with ceiling light point and mains wired smoke detector. Double **Entrance Hallway:** 

Naturally coved and papered ceiling with ceiling light point. UPVC double-glazed

window to front aspect. Double panelled radiator. Fitted cupboards.

Outside: Front of property one off road parking space conveyed accessed via dropped