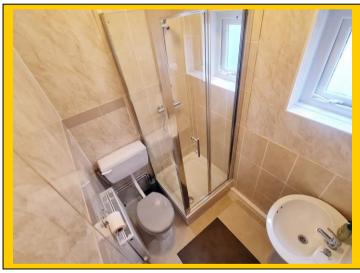

radiator and space and plumbing for washing machine.

**Shower Room:** Plain ceiling, ceiling light point and two UPVC double-glazed frosted windows to

side aspect. Tiled and clad walls. Shower cubicle with thermostatic valve. Low level WC, pedestal wash hand basin with mixer, panelled radiator & tiled flooring.