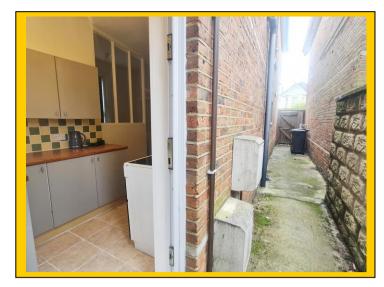

cupboard. TV/media point. Door to utility and archway to:

6' 4 x 5' 10 / 1.93m x 1.78m (approx'). Papered ceiling with railed down light Kitchen:

> point. UPVC double-glazed window to rear aspect and UPVC casement door leading to garden. A range of wall and solid wood base mounted units with work surfaces over. Single bowl single drainer sink unit. Space for electric cooker.

Splash back tiling and gas central heating combination boiler.

7' 3 x 4' 6 / 2.21m x 1.37m (approx'). Papered ceiling with railed down light **Utility Lobby:** 

point. UPVC double-glazed window to side aspect. Tiled flooring, double panelled

pavement. Side access gate and pathway leads to:

Rear garden comprising of an area of lawn (not fenced dividing with the neighbouring flat). A further walled courtyard garden is also conveyed with a sheltered recessed area.