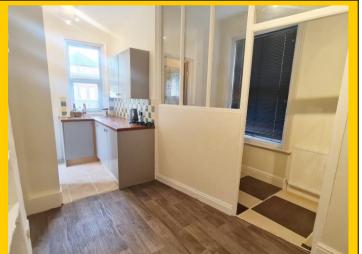

cupboard. TV/media point. Door to utility and archway to:

6' 4 x 5' 10 / 1.93m x 1.78m (approx'). Papered ceiling with railed down light Kitchen:

> point. UPVC double-glazed window to rear aspect and UPVC casement door leading to garden. A range of wall and solid wood base mounted units with work surfaces over. Single bowl single drainer sink unit. Space for electric cooker.

Splash back tiling and gas central heating combination boiler.

7' 3 x 4' 6 / 2.21m x 1.37m (approx'). Papered ceiling with railed down light **Utility Lobby:** 

point. UPVC double-glazed window to side aspect. Tiled flooring, double panelled