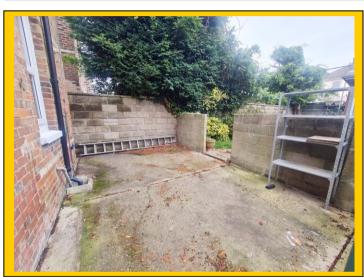

pavement. Side access gate and pathway leads to:

Rear garden comprising of an area of lawn (not fenced dividing with the neighbouring flat). A further walled courtyard garden is also conveyed with a sheltered recessed area.