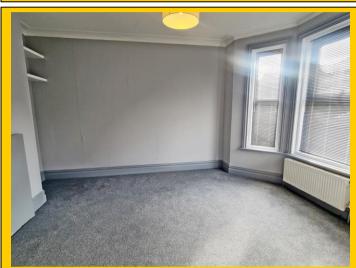

14' 9 x 12' 1 / 4.5m x 3.66m (approx'). Naturally coved papered ceiling with

ceiling light point. UPVC double-glazed bay window. Two panelled radiators. **Reception Two:** 

Bedroom One / 11' 9 x 9' 11 / 3.58m x 3.02m (approx').