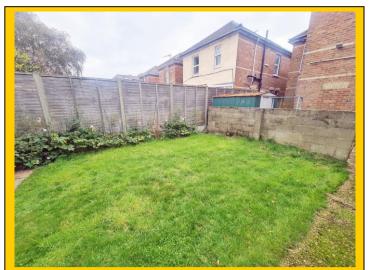

pavement. Side access gate and pathway leads to:

Rear garden comprising of an area of lawn (not fenced dividing with the neighbouring flat). A further walled courtyard garden is also conveyed with a sheltered recessed area.