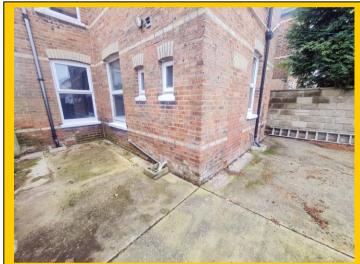

pavement. Side access gate and pathway leads to:

Rear garden comprising of an area of lawn (not fenced dividing with the neighbouring flat). A further walled courtyard garden is also conveyed with a sheltered recessed area.