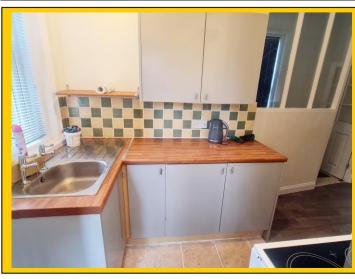

cupboard. TV/media point. Door to utility and archway to:

6' 4 x 5' 10 / 1.93m x 1.78m (approx'). Papered ceiling with railed down light Kitchen:

> point. UPVC double-glazed window to rear aspect and UPVC casement door leading to garden. A range of wall and solid wood base mounted units with work surfaces over. Single bowl single drainer sink unit. Space for electric cooker.

Splash back tiling and gas central heating combination boiler.

7' 3 x 4' 6 / 2.21m x 1.37m (approx'). Papered ceiling with railed down light **Utility Lobby:** 

point. UPVC double-glazed window to side aspect. Tiled flooring, double panelled