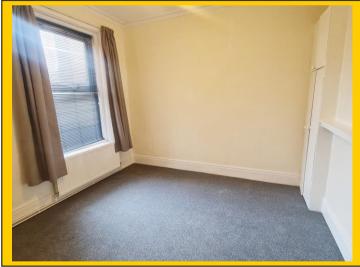

Naturally coved and papered ceiling with ceiling light point. UPVC double-glazed

window to front aspect. Double panelled radiator. Fitted cupboards.

Outside: Front of property one off road parking space conveyed accessed via dropped

Bedroom One /

Two: