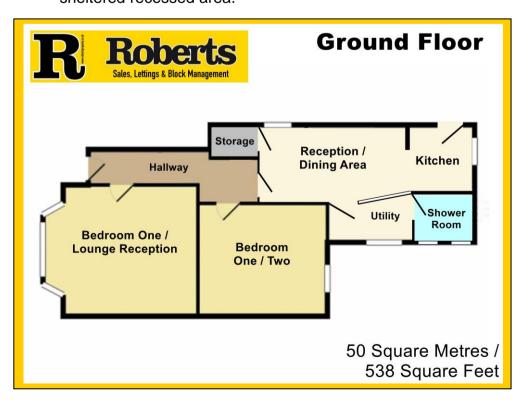

## Roberts

Sales, Lettings & Block Management

**GROUND FLOOR GARDEN FLAT** 

£200,000

Nortoft Road, Charminster, Bournemouth, Dorset, BH8 8PZ

- Ground Floor Garden Flat
- 50 Square Metres
- One/Two Bedrooms
- One/Two Reception Rooms
- Private Entrance
- Section of Rear Garden
- One Parking Bay Conveyed
- Share in the Freehold
- Maintenance 50/50
- Ground Rent £Nil
- Council Tax Band B
- EPC D-Rated
- Vacant Possession
- No Forward Chain

## Nortoft Road, Charminster, Bournemouth, Dorset, BH8 8PZ:

Storm porch with tiled floor leads to private entrance front door into:

Papered ceiling with ceiling light point and mains wired smoke detector. Double **Entrance Hallway:** 

panelled radiator and television point. Cupboard housing electrics.

13' x 7' 9 / 3.96m x 2.36m (approx'). Papered ceiling with railed down light point. **Reception Room:** 

> UPVC double-glazed window to side aspect with internal window to utility lobby external window. Single panelled radiator. Door to walk in under stairs storage

cupboard. TV/media point. Door to utility and archway to:

6' 4 x 5' 10 / 1.93m x 1.78m (approx'). Papered ceiling with railed down light Kitchen:

> point. UPVC double-glazed window to rear aspect and UPVC casement door leading to garden. A range of wall and solid wood base mounted units with work surfaces over. Single bowl single drainer sink unit. Space for electric cooker.

Splash back tiling and gas central heating combination boiler.

7' 3 x 4' 6 / 2.21m x 1.37m (approx'). Papered ceiling with railed down light **Utility Lobby:** 

point. UPVC double-glazed window to side aspect. Tiled flooring, double panelled

radiator and space and plumbing for washing machine.

**Shower Room:** Plain ceiling, ceiling light point and two UPVC double-glazed frosted windows to

side aspect. Tiled and clad walls. Shower cubicle with thermostatic valve. Low level WC, pedestal wash hand basin with mixer, panelled radiator & tiled flooring.

14' 9 x 12' 1 / 4.5m x 3.66m (approx'). Naturally coved papered ceiling with

ceiling light point. UPVC double-glazed bay window. Two panelled radiators. **Reception Two:** 

Bedroom One / 11' 9 x 9' 11 / 3.58m x 3.02m (approx').

Naturally coved and papered ceiling with ceiling light point. UPVC double-glazed

window to front aspect. Double panelled radiator. Fitted cupboards.

Outside: Front of property one off road parking space conveyed accessed via dropped

Bedroom One /

Two: