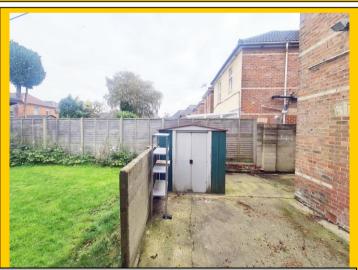

pavement. Side access gate and pathway leads to:

Rear garden comprising of an area of lawn (not fenced dividing with the neighbouring flat). A further walled courtyard garden is also conveyed with a sheltered recessed area.