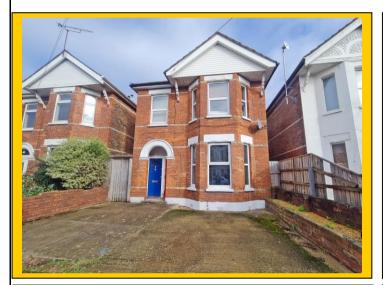

## Roberts

Sales, Lettings & Block Management

**GROUND FLOOR GARDEN FLAT** 

£200,000

Nortoft Road, Charminster, Bournemouth, Dorset, BH8 8PZ

- Ground Floor Garden Flat
- 50 Square Metres
- One/Two Bedrooms
- One/Two Reception Rooms
- Private Entrance
- Section of Rear Garden
- One Parking Bay Conveyed
- Share in the Freehold
- Maintenance 50/50
- Ground Rent £Nil
- Council Tax Band B
- EPC D-Rated
- Vacant Possession
- No Forward Chain

## Nortoft Road, Charminster, Bournemouth, Dorset, BH8 8PZ:

Storm porch with tiled floor leads to private entrance front door into:

Papered ceiling with ceiling light point and mains wired smoke detector. Double **Entrance Hallway:** 