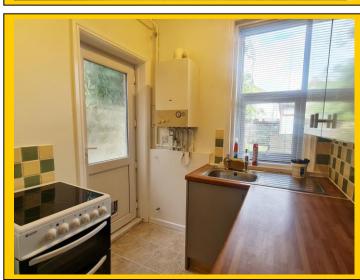

cupboard. TV/media point. Door to utility and archway to:

6' 4 x 5' 10 / 1.93m x 1.78m (approx'). Papered ceiling with railed down light Kitchen:

> point. UPVC double-glazed window to rear aspect and UPVC casement door leading to garden. A range of wall and solid wood base mounted units with work surfaces over. Single bowl single drainer sink unit. Space for electric cooker.

Splash back tiling and gas central heating combination boiler.

7' 3 x 4' 6 / 2.21m x 1.37m (approx'). Papered ceiling with railed down light **Utility Lobby:** 

point. UPVC double-glazed window to side aspect. Tiled flooring, double panelled