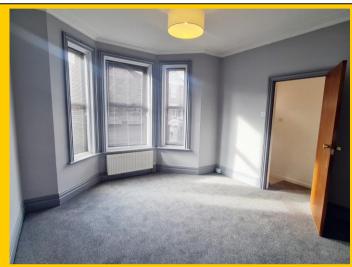

14' 9 x 12' 1 / 4.5m x 3.66m (approx'). Naturally coved papered ceiling with

ceiling light point. UPVC double-glazed bay window. Two panelled radiators. **Reception Two:** 

Bedroom One / 11' 9 x 9' 11 / 3.58m x 3.02m (approx').

Bedroom One /

Two: