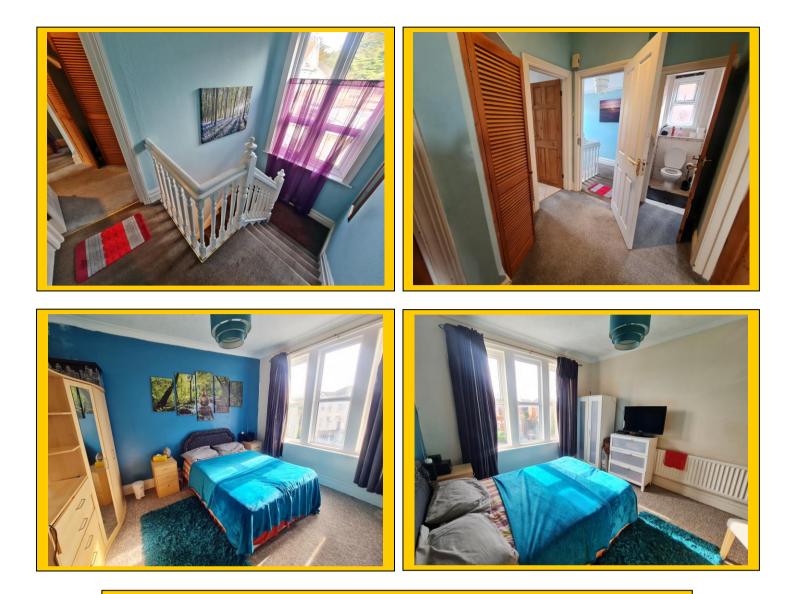

- Having naturally coved and papered ceiling with ceiling light point and hatch Hallway: providing access to loft. Central heating thermostat and cupboard storage.
- 15' 4 x 10' 10 / 4.67m x 3.30m (approx'). Naturally coved and textured Lounge Reception: ceiling, ceiling light point and picture rail. UPVC double-glazed bay window to front aspect. Fire surround, single panelled radiator and TV / media point.
- 13' 10 x 10' 2 / 4.22m x 3.10m (approx'). Textured ceiling with ceiling light Kitchen / Diner: point. UPVC double-glazed window to rear aspect. High level side aspect window. A range of wall and base mounted units with work surfaces over. Single bowl single drainer sink unit with mixer tap. Integrated electric oven with four burner gas hob and cooker hood over. Space and plumbing for washing machine and space for fridge / freezer. Gas central heating combination boiler. Splash back tiling, wood flooring & electrics cupboard.
- 12' 9 x 10' 10 / 3.89m x 3.30m (approx'). Bedroom:
  - Coved and textured ceiling with ceiling light point. Three UPVC double-glazed windows to front aspect. Single panelled radiator.