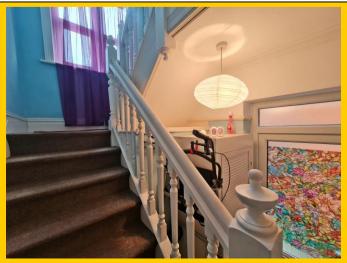

- Having naturally coved and papered ceiling with ceiling light point and hatch Hallway: providing access to loft. Central heating thermostat and cupboard storage.
- 15' 4 x 10' 10 / 4.67m x 3.30m (approx'). Naturally coved and textured Lounge Reception: ceiling, ceiling light point and picture rail. UPVC double-glazed bay window to front aspect. Fire surround, single panelled radiator and TV / media point.
- 13' 10 x 10' 2 / 4.22m x 3.10m (approx'). Textured ceiling with ceiling light Kitchen / Diner: point. UPVC double-glazed window to rear aspect. High level side aspect window. A range of wall and base mounted units with work surfaces over. Single bowl single drainer sink unit with mixer tap. Integrated electric oven with four burner gas hob and cooker hood over. Space and plumbing for washing machine and space for fridge / freezer. Gas central heating combination boiler. Splash back tiling, wood flooring & electrics cupboard.
- 12' 9 x 10' 10 / 3.89m x 3.30m (approx'). Bedroom:
  - Coved and textured ceiling with ceiling light point. Three UPVC double-glazed windows to front aspect. Single panelled radiator.

## 7' 1 x 5' 3 / 2.16m x 1.60m (approx'). Bathroom:

Plain ceiling with ceiling light point and frosted UPVC double-glazed window to rear aspect. Panelled bath with handrails, fitted shower screen, mixer tap and electric shower over. Pedestal wash hand basin with mixer tap and ladder style heated towel rail. Tiled walls and tiled flooring.

Textured ceiling with ceiling light point. Frosted UPVC double-glazed window Separate to side aspect. Low-level WC, tiled walls and single panelled radiator. Cloakroom:

Front of property laid to hard standing providing off road parking. Shared side Outside access pathway leads to: Private walled courtyard garden laid to patio.