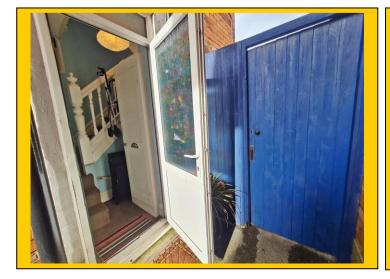

## Chatsworth Road, Charminster, Bournemouth, BH8 8SL

Side aspect private entrance door leads into:

Entrance Lobby & Lobby with ceiling light point and picture rail. Fitted cupboard and staircase to first floor. Half landing UPVC double-glazed window to rear aspect. Landing Staircase: level having textured ceiling with ceiling light point and door leading to: