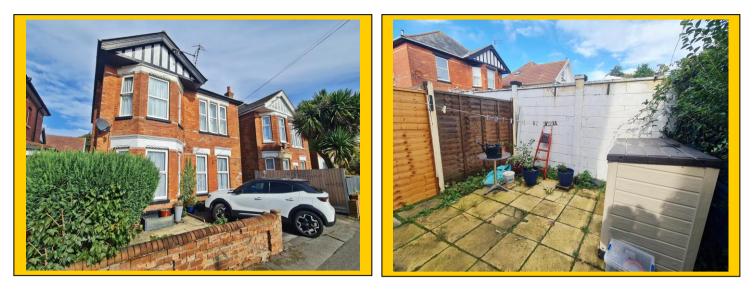

- Courtyard Garden
  - 158 Charminster Road, Bournemouth, Dorset, BH8 8UU Tel: 01202 565758 Fax: 01202 530955 Please note that the services within this property were not tested, also please note all room sizes are approximate measurements and into recesses and bay windows where appropriate.

Textured ceiling with ceiling light point. Frosted UPVC double-glazed window Separate to side aspect. Low-level WC, tiled walls and single panelled radiator. Cloakroom:

Front of property laid to hard standing providing off road parking. Shared side Outside access pathway leads to: Private walled courtyard garden laid to patio.