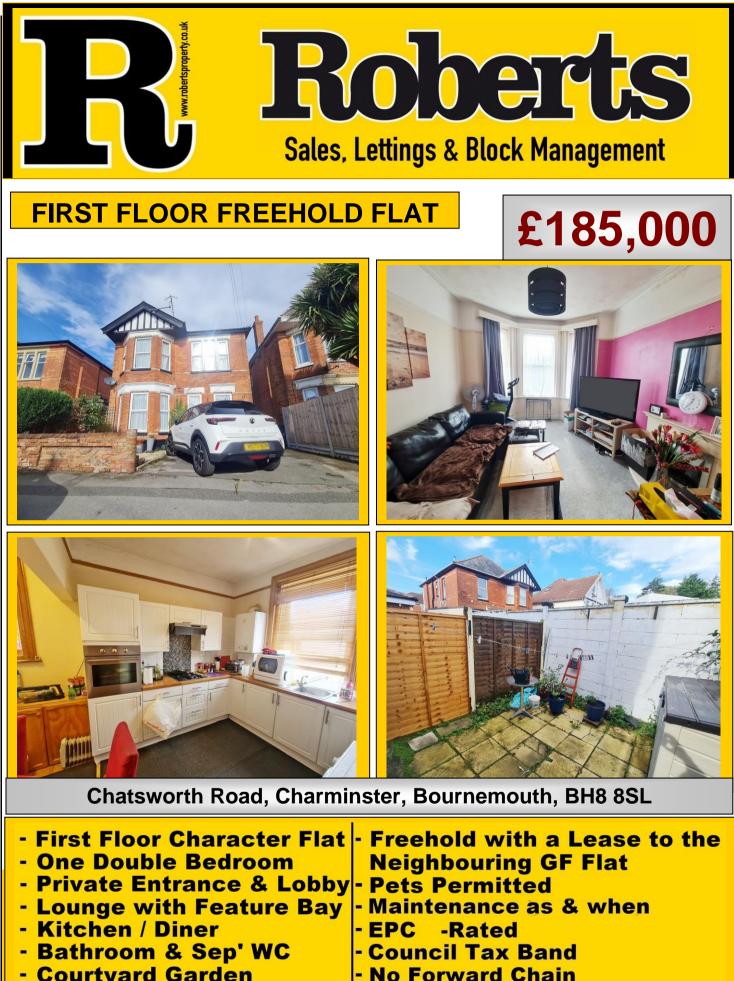

## Chatsworth Road, Charminster, Bournemouth, BH8 8SL

Side aspect private entrance door leads into:

Entrance Lobby & Lobby with ceiling light point and picture rail. Fitted cupboard and staircase to first floor. Half landing UPVC double-glazed window to rear aspect. Landing Staircase: level having textured ceiling with ceiling light point and door leading to: