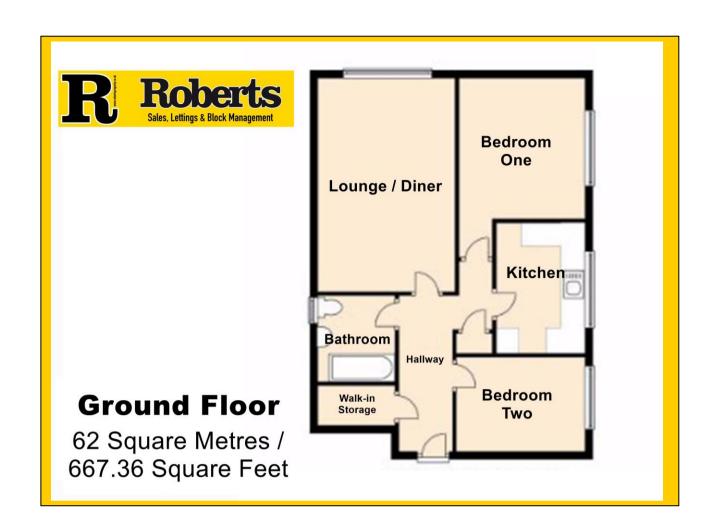

## Merrion Court, 55 Bournemouth Road, Lower Parkstone, BH14 0EN

Communal entrance leading to stairs and landings, the flat lies on the ground floor.

Entrance Hallway:

Textured ceiling, ceiling light point and smoke detector. Single panelled radiator. Walk-in storage cupboard (6' 6" x 3' 4"). Further linen cupboard. Entry phone receiver. Wood laminate flooring.

Lounge / Diner:

17' 8 x 11' 5 / 5.39m x 3.48m (approx'). Coved and textured ceiling with railed down light point. Full-height UPVC double-glazed window to front aspect. Double panelled radiator television / media point and telephone point. Central heating thermostat.

Kitchen:

10' 9 x 7' 4 / 3.28m x 2.24m (approx'). Having textured ceiling with railed down light point and UPVC double-glazed window to overlooking communal garden. A range of wall and base mounted units with work surfaces over. One-and-a-quarter bowl single drainer sink unit with mixer tap. Space and connection for gas cooker with fitted cooker hood over. Space for fridge / freezer, space and plumbing for washing machine and space for tumble drier. Gas central heating combination boiler. Splash back tiling and wood laminate flooring.

Bedroom One:

15' 1 x 10' 7 / 4.60m x 3.23m (approx').

Having textured ceiling with ceiling light point. UPVC double-glazed window overlooking communal garden. Single panelled radiator.

**Bedroom Two:** 

10' 7 x 7' 9 / 4.60m x 2.36m (approx').

Having textured ceiling with ceiling light point. UPVC double-glazed window overlooking communal garden. Single panelled radiator.

**Bathroom:** 

7' 1 x 6' 6 / 2.16m x 1.98m (approx'). Plain ceiling with ceiling light point and extractor. UPVC double-glazed frosted window. Panelled shower bath with shower mixer tap and glass shower screen. Vanity unit with inset wash hand basin with mixer tap. Close coupled WC. Tiled walls and tiled flooring, chromed ladder style heated towel rail.