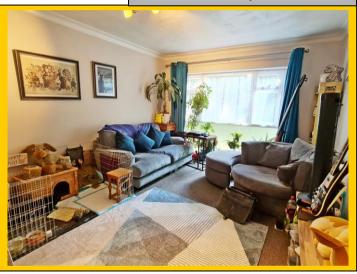

Lounge / Diner:

17' 8 x 11' 5 / 5.39m x 3.48m (approx'). Coved and textured ceiling with railed down light point. Full-height UPVC double-glazed window to front aspect. Double panelled radiator television / media point and telephone point. Central heating thermostat.