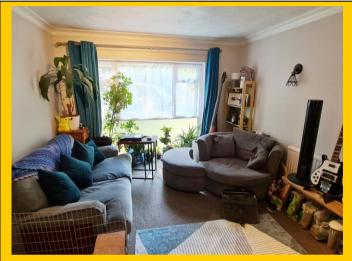

Lounge / Diner:

17' 8 x 11' 5 / 5.39m x 3.48m (approx'). Coved and textured ceiling with railed down light point. Full-height UPVC double-glazed window to front aspect. Double panelled radiator television / media point and telephone point. Central heating thermostat.