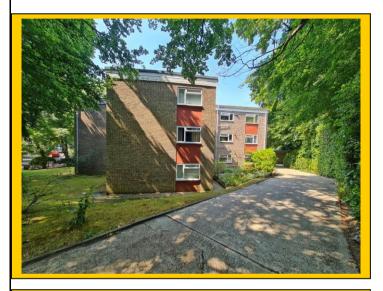

## Merrion Court, 55 Bournemouth Road, Lower Parkstone, BH14 0EN

Communal entrance leading to stairs and landings, the flat lies on the ground floor.

Entrance Hallway:

Textured ceiling, ceiling light point and smoke detector. Single panelled radiator. Walk-in storage cupboard (6' 6" x 3' 4"). Further linen cupboard. Entry phone receiver. Wood laminate flooring.

**Outside:** 

The property lies in well maintained and well-presented communal grounds. Garage in block with an up-and-over door. Visitor parking.

Tenure:

Leasehold with the benefit of a share in the freehold. Remainder of a 999-year lease (952-years remaining).