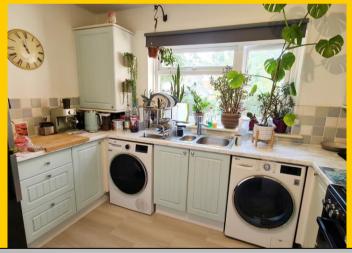

Kitchen:

10' 9 x 7' 4 / 3.28m x 2.24m (approx'). Having textured ceiling with railed down light point and UPVC double-glazed window to overlooking communal garden. A range of wall and base mounted units with work surfaces over. One-and-a-quarter bowl single drainer sink unit with mixer tap. Space and connection for gas cooker with fitted cooker hood over. Space for fridge / freezer, space and plumbing for washing machine and space for tumble drier. Gas central heating combination boiler. Splash back tiling and wood laminate flooring.