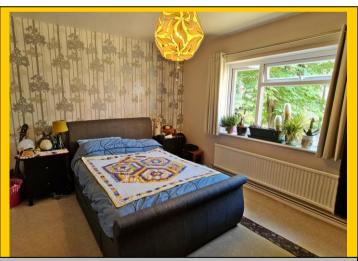

Bedroom One:

15' 1 x 10' 7 / 4.60m x 3.23m (approx').

Having textured ceiling with ceiling light point. UPVC double-glazed window overlooking communal garden. Single panelled radiator.

**Bedroom Two:** 

10' 7 x 7' 9 / 4.60m x 2.36m (approx').

Having textured ceiling with ceiling light point. UPVC double-glazed window overlooking communal garden. Single panelled radiator.

**Bathroom:** 

7' 1 x 6' 6 / 2.16m x 1.98m (approx'). Plain ceiling with ceiling light point and extractor. UPVC double-glazed frosted window. Panelled shower bath with shower mixer tap and glass shower screen. Vanity unit with inset wash hand basin with mixer tap. Close coupled WC. Tiled walls and tiled flooring, chromed ladder style heated towel rail.