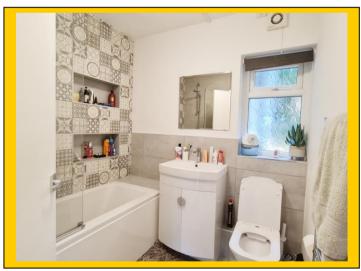

Having textured ceiling with ceiling light point. UPVC double-glazed window overlooking communal garden. Single panelled radiator.

**Bathroom:** 

7' 1 x 6' 6 / 2.16m x 1.98m (approx'). Plain ceiling with ceiling light point and extractor. UPVC double-glazed frosted window. Panelled shower bath with shower mixer tap and glass shower screen. Vanity unit with inset wash hand basin with mixer tap. Close coupled WC. Tiled walls and tiled flooring, chromed ladder style heated towel rail.