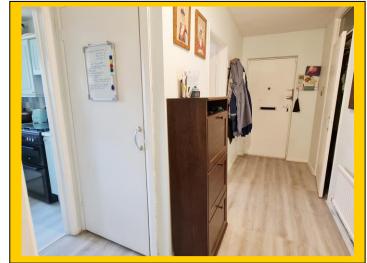

## Merrion Court, 55 Bournemouth Road, Lower Parkstone, BH14 0EN

Communal entrance leading to stairs and landings, the flat lies on the ground floor.

Entrance Hallway:

Textured ceiling, ceiling light point and smoke detector. Single panelled radiator. Walk-in storage cupboard (6' 6" x 3' 4"). Further linen cupboard. Entry phone receiver. Wood laminate flooring.