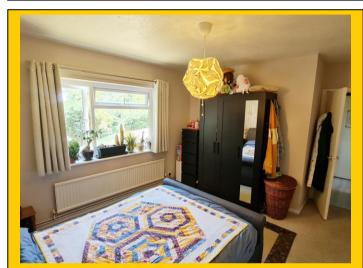

Bedroom One:

15' 1 x 10' 7 / 4.60m x 3.23m (approx').

Having textured ceiling with ceiling light point. UPVC double-glazed window overlooking communal garden. Single panelled radiator.

**Bedroom Two:** 

10' 7 x 7' 9 / 4.60m x 2.36m (approx').