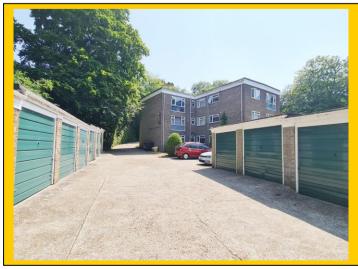

**Outside:** 

The property lies in well maintained and well-presented communal grounds. Garage in block with an up-and-over door. Visitor parking.

Tenure:

Leasehold with the benefit of a share in the freehold. Remainder of a 999-year lease (952-years remaining).