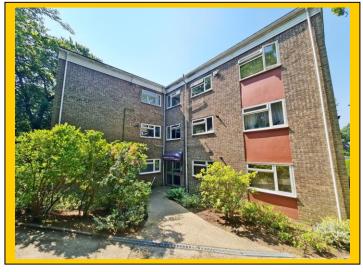

**Outside:** 

The property lies in well maintained and well-presented communal grounds. Garage in block with an up-and-over door. Visitor parking.

Tenure:

Leasehold with the benefit of a share in the freehold. Remainder of a 999-year lease (952-years remaining).